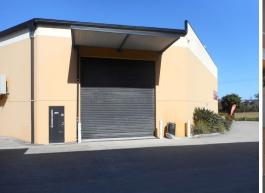

# 2 INCOME or 1 INCOME - 1 Owner occupier

INCOME OPPORTUNITY

2 Lettable spaces

1st TENANCY - 109sqm\* Lease as a Snack Bar

2nd TENANCY - 360sqm\* Warehouse includes 115sqm\* office &

28sqm\* Mezzanine which could be made available For Lease or available

or Used by a owner occupier

Ground Warehouse area 217sqm\*