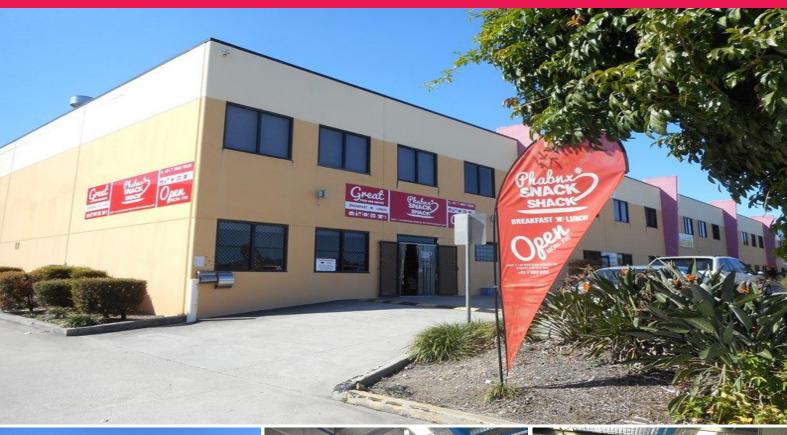

# 2 INCOME or 1 INCOME - 1 Owner occupier

INCOME OPPORTUNITY

2 Lettable spaces

1st TENANCY - 109sqm\* Lease as a Snack Bar

2nd TENANCY - 360sqm\* Warehouse includes 115sqm\* office &

28sqm\* Mezzanine which could be made available For Lease or available

#### Features:

1) Tenanted Snack Bar with 2 year lease to run \$40,181.82\*\* net pa + Outgoings - + Options - separate metered power, water