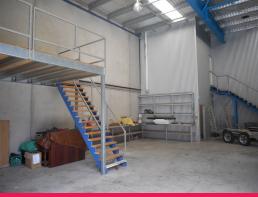

# 2 INCOME or 1 INCOME - 1 Owner occupier

INCOME OPPORTUNITY

2 Lettable spaces

1st TENANCY - 109sqm\* Lease as a Snack Bar

2nd TENANCY - 360sqm\* Warehouse includes 115sqm\* office &

28sqm\* Mezzanine which could be made available For Lease or available

or Used by a owner occupier

Ground Warehouse area 217sqm\*