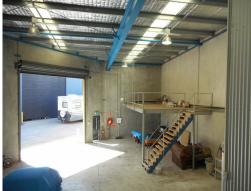

# 2 INCOME or 1 INCOME - 1 Owner occupier

INCOME OPPORTUNITY

2 Lettable spaces

1st TENANCY - 109sqm\* Lease as a Snack Bar

2nd TENANCY - 360sqm\* Warehouse includes 115sqm\* office &

28sqm\* Mezzanine which could be made available For Lease or available

or Used by a owner occupier

Ground Warehouse area 217sqm\*