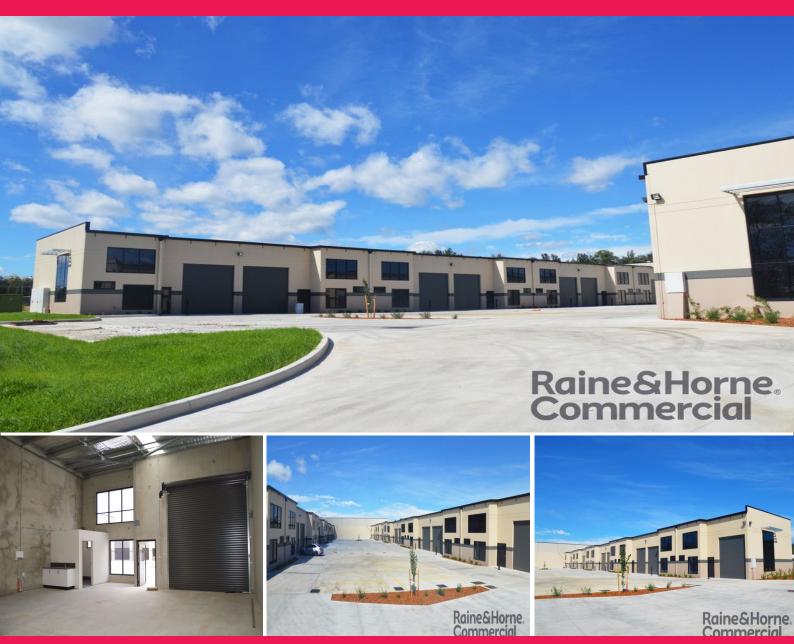

## **BRAND NEW SHOWROOM DEVELOPMENT**

- \* Brand new affordable showroom development comprising 19 units on Old Bathurst Road, Emu Plains
- \* Outstanding exposure from both directions, with approximately 35000 cars passing daily
- \* Tilt up construction, glazed windows, roller door access (5 metre height)
- \* Disabled amenities and kitchenette
- \* Two designated parking spaces per unit
- \* Wide truck access and ample overflow parking
- \* Zoned IN1 General Industrial. Perfect for any industrial application
- \* Competitively priced for those looking to join the industrial market
- \* 5 Minutes to both Penrith CBD and M4 Motorway