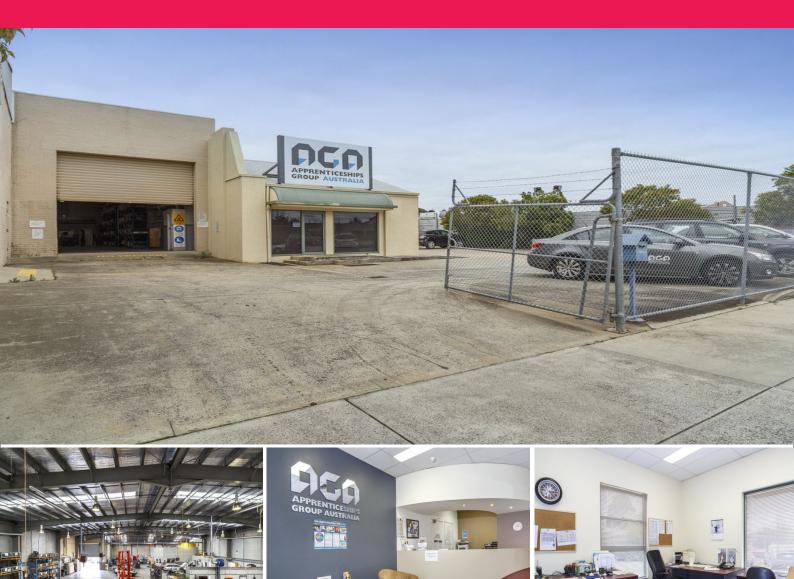

## 16-20 Clairmont Avenue, Bentleigh VIC 3204

## FIRST CLASS WORKSHOP/WAREHOUSE WITH OFFICE - MAKE US AN OFFER!

- Total site area 2271m2 approx.

- Workshop/Warehouse area 1282m2 approx. boasting two container height roller doors, clear span height and complete with 3 x 2 post hoists, 1 x 4 post hoist, air compressor and hose lines if required, along with offices, training room, amenities and more

- Further office and reception area of 318m2 approx. consisting of large reception area, further 4 x partitioned offices and boardroom, heating and cooling and amenities

- Secure yard with ample on-site parking for 10-plus vehicles

- IN3Z

This fantastic multi-us

Industrial FOR LEASE

1282sqm

Paul Rizzo 0418 688 888 paul.rizzo@raywhite.com