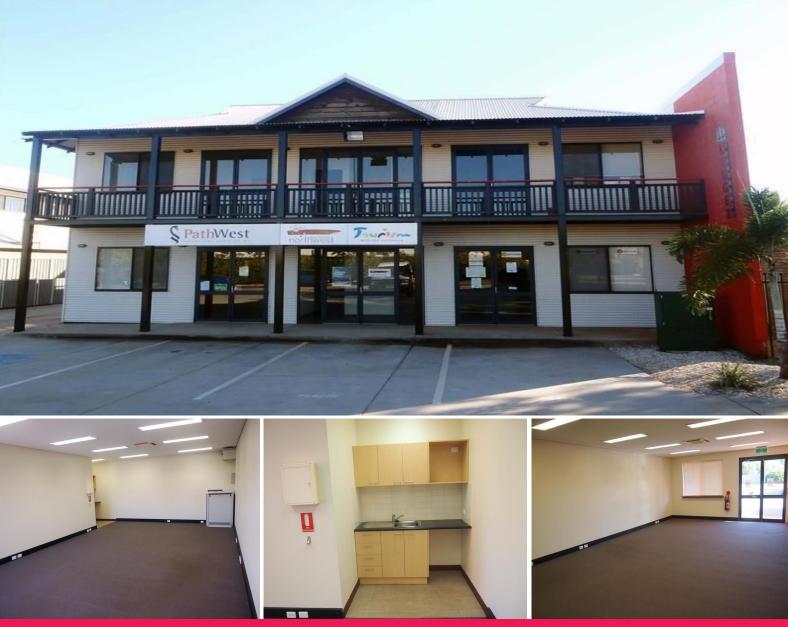

## 2/10 Frederick Street, Broome WA 6725

## Office in Strata Complex

Contact our commercial team today on 9192 2000 for more information or to arrange an inspection. At the top end of Frederick Street in Chinatown this office is just before the Carnarvon Street turn off. Available now, with parking out the front.

- -50 sqm ground floor office
- -Open plan with direct street access
- -Convenient location
- -Internal kitchenette
- -Outgoings approx. \$10,700 PA + GST

Offices
FOR LEASE
\$21,500 + GST per annum
50sqm