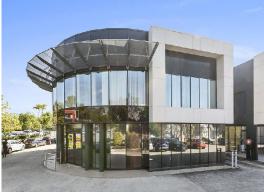

## 471sqm\* MURARRIE OFFICE WITH A/C WAREHOUSE

- Modern high exposure corporate office with 412m2\* of carpeted, air-conditioned office space over two levels (205m2\* on ground & 207m2\* first floor), data cabled, functional layout, workshop / tech area, dedicated fibre optic internet connection, fantastic natural light
- Amenities include a kitchenette and two toilets on each floor
- 9 designated car spaces plus street parking available
- Includes 59m2\* full height, a/c, painted, insulated warehouse
- Close to Gateway Motorway, Port of Brisbane, Brisbane CBD
- Available Now (\*Approx)