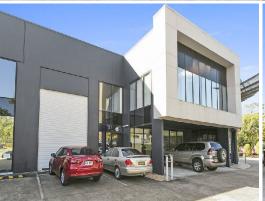

## 471sqm\* MURARRIE OFFICE WITH A/C WAREHOUSE

- Modern high exposure corporate office with 412m2\* of carpeted, air-conditioned office space over two levels (205m2\* on ground & 207m2\* first floor), data cabled, functional layout, workshop / tech area, dedicated fibre optic internet connection, fantastic natural light
- Amenities include a kitchenette and two toilets on each floor
- 9 designated car spaces plus street parking available
- Includes 59m2\* full height, a/c, painted, insulated warehouse
- Close to Gateway Motorway, Port of Brisbane, Brisbane CBD
- Available Now (\*Approx)