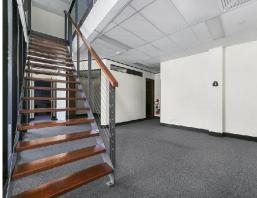

## 471sqm\* MURARRIE OFFICE WITH A/C WAREHOUSE

- Modern high exposure corporate office with 412m2\* of carpeted, air-conditioned office space over two levels (205m2\* on ground & 207m2\* first floor), data cabled, functional layout, workshop / tech area, dedicated fibre optic internet connection, fantastic natural light
- Amenities include a kitchenette and two toilets on each floor
- 9 designated car spaces plus street parking available
- Includes 59m2\* full height, a/c, painted, insulated warehouse
- Close to Gateway Motorway, Port of Brisbane, Brisbane CBD
- Available Now (\*Approx)