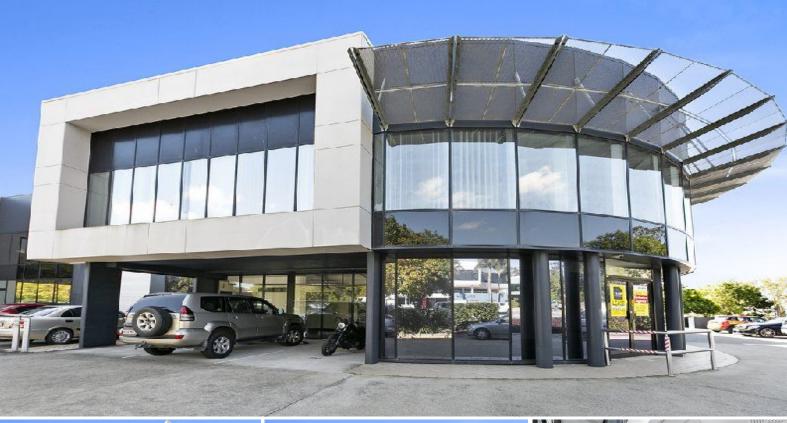

## Ray White.

4/8 Miller Street, Murarrie QLD 4172

## 471sqm\* MURARRIE OFFICE WITH A/C WAREHOUSE

- Modern high exposure corporate office with 412m2\* of carpeted, air-conditioned office space over two levels (205m2\* on ground & 207m2\* first floor), data cabled, functional layout, workshop / tech area, dedicated fibre optic internet connection, fantastic natural light
- Amenities include a kitchenette and two toilets on each floor
- 9 designated car spaces plus street parking available
- Includes 59m2\* full height, a/c, painted, insulated warehouse
- Close to Gateway Motorway, Port of Brisbane, Brisbane CBD
- Available Now (\*Approx)