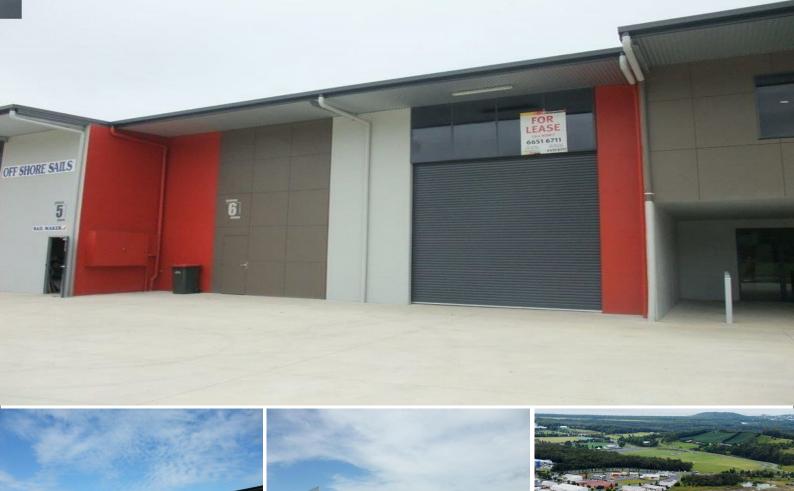

## LEASED BY LJ HOOKER COMMERCIAL

Unit 6 is a modern high clearance industrial unit which accommodates an approximate gross leasable area of 222m2.

It is situated in a modern industrial complex named 'Harbour Corner', which is located on the corners of Industrial Drive, Forge and Engineering Drives at 'Isles Industrial Park'.

The unit is serviced by a single roller door facing the street which has a clearance height of 4.5 metres.

'Harbour Corner' enjoys excellent vehicular access and onsite parking.

'Harbour Corner' is the newest unit development to feature in highly sought after 'Isles Industrial Park'.

The complex has an attractive contemporary colour scheme and is fully  $\ensuremath{\mathsf{OH\&S}}$  compliant.

Glazed entrances maximize the available natural light with clear span high clearance showroom/warehouse space, te