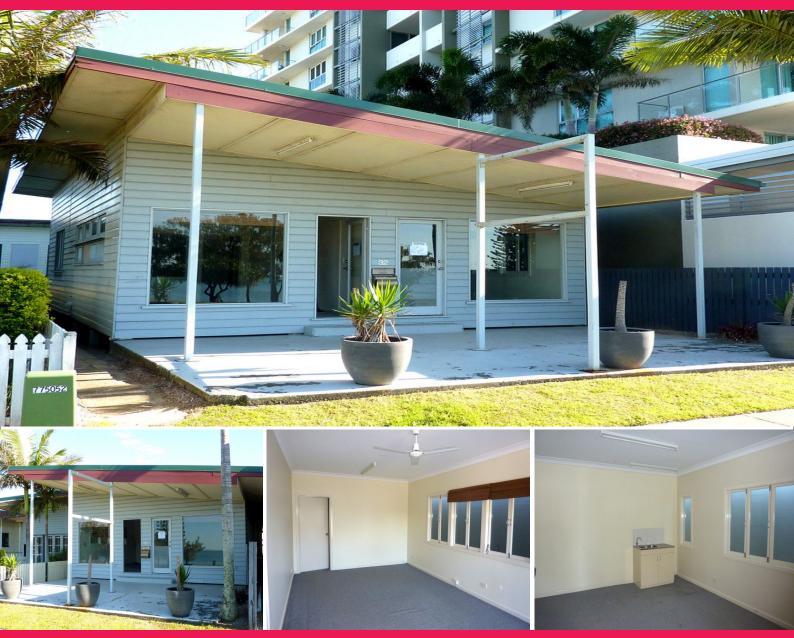

## BAYFRONT OFFICE SPACE WITH GREAT EXPOSURE & TWO SIZE OPTIONS

Located on the front of Hornibrook Esplanade in close proximity to the Ted Smout Bridge and a clear run to the Redcliffe Peninsula, this affordable office or shop space is a must for a position with great exposure. Better still you can have the choice of leasing just one half of the building at 42m? or with the capacity to have connecting doors you can lease the entire tenancy being a total of 84m?.

• Each side of the unit is fully carpeted and have their own front and rear entry points

• Both are fitted kitchenettes and separate lunch rooms • Great signage opportunities

Don?t miss out on this rarely available comme

Offices FOR LEASE

84sqm