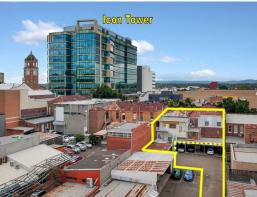

9 & 10 / 86 Brisbane Street, Ipswich QLD 4305

## **Sold By Morrie Marsden**

Professional Offices - Main street CBD frontage

- \* Freehold opportunity 2 levels Upstairs 293m2\* and Downstairs 66m2\*
- \* High profile with high volume traffic in the heart of the Ipswich CBD with rear parking
- \* Ideal location adjacent to the Ipswich City Mall. Walk to rail, retail outlets, Ipswich City Council, hospital, Ipswich Court House, police headquarters, state authorities and medical centre
- \* Information Memorandum available for you