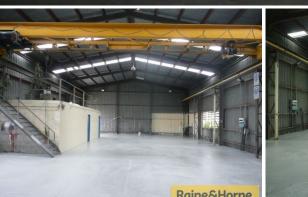

## **Two Roller Doors Plus Overhead Crane**

- \* Three tonne overhead crane included
- \* Metal clad warehouse with good internal height
- \* Accessed via 2 large roller doors
- \* Good versatile complex which handles large vehicles
- \* Lockable security gates at the front
- \* Good car parking space available
- \* Amenities include a shower
- \* Wash bay facility in warehouse
- \* Ability to drop 40 ft Container
- \* Phone Raine and Horne to inspect today