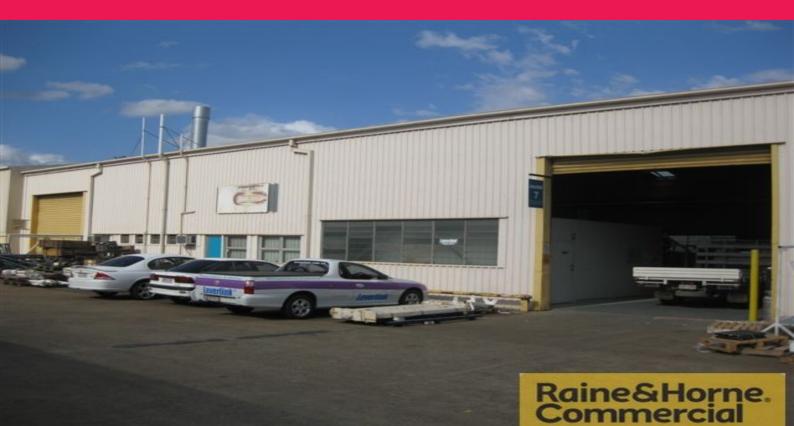

## 7/594 Boundary Road, Archerfield QLD 4108

## **Two Roller Doors Plus Overhead Crane**

- \* Three tonne overhead crane included
- \* Metal clad warehouse with good internal height
- \* Accessed via 2 large roller doors
- \* Good versatile complex which handles large vehicles
- \* Lockable security gates at the front
- \* Good car parking space available
- \* Amenities include a shower
- \* Wash bay facility in warehouse
- \* Ability to drop 40 ft Container
- \* Phone Raine and Horne to inspect today