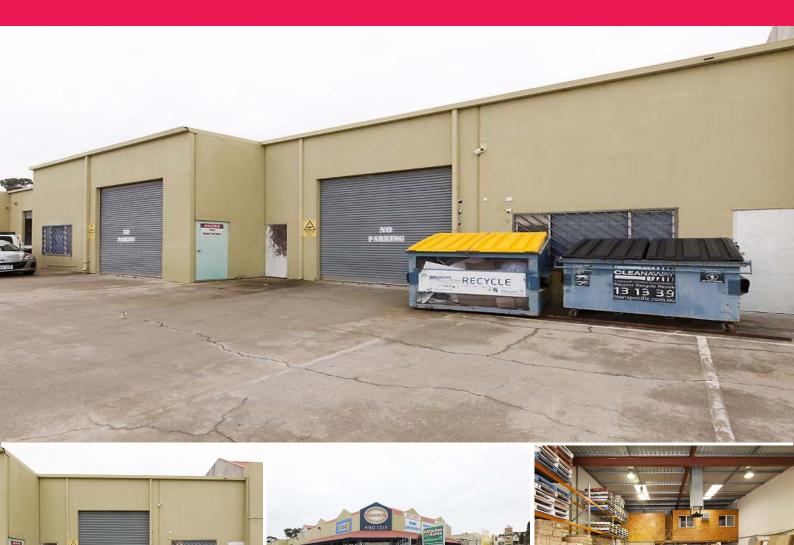

### WAREHOUSE FOR SALE IN WANGARA

Ray White Commercial Perth and Steve Baker are delighted to present to the market for sale the property located at 2/23 Buckingham Drive Wangara.

Positioned just 26kms\* north of the Perth CBD, Wangara boasts a wide range of quality industrial and retail properties. Buckingham Drive provides good access to Wanneroo Road, Ocean Reef Road and the Mitchell Freeway.

Some features of the property include:

- -Office
- Lunchroom/mezzanine
- 3 phase power
- Ducted air conditioni

Industrial FOR SALE \$375,000 plus GST 200sqm