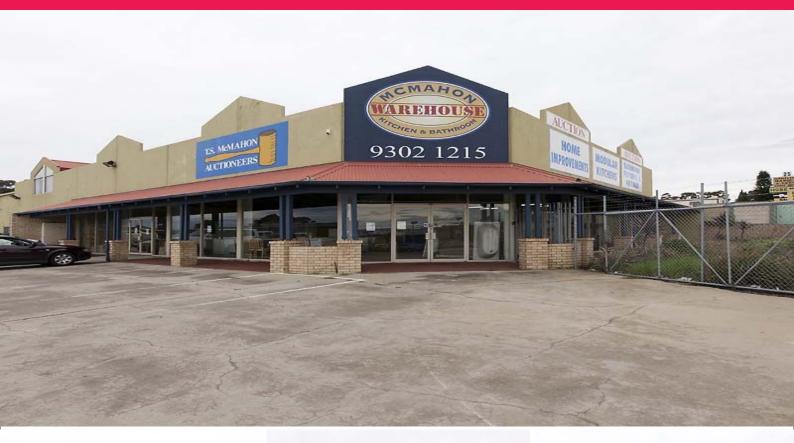

## OFFERS TO PURCHASE WANGARA SHOWROOM WITH BIG EXPOSURE

Ray White Commercial Perth and Steve Baker are delighted to present to the market for sale the property located at 1/23 Buckingham Drive Wangara.

Positioned just 26kms\* north of the Perth CBD, Wangara boasts a wide range of quality industrial and retail properties. Buckingham Drive provides good access to Wanneroo Road, Ocean Reef Road and the Mitchell Freeway.

Some features of the property include:

- Ground floor showroom 565sqm\*
- Mezzanine/ storage le

Industrial
FOR SALE
Offers to Purchase
565sqm