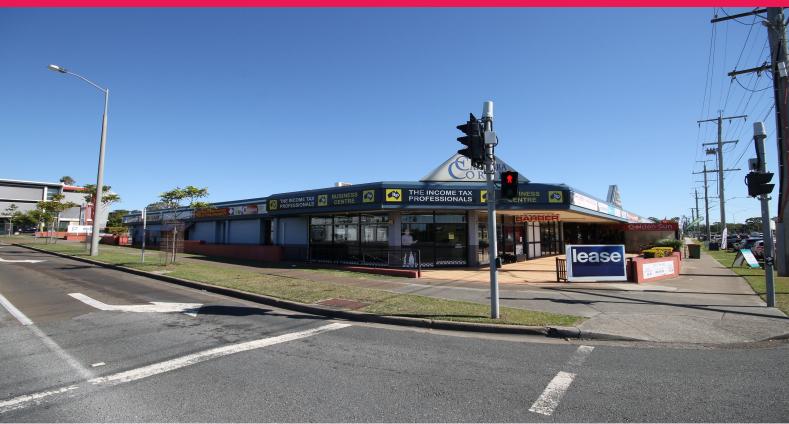

## 7/125 Old Cleveland Road, Capalaba QLD 4157

## Frontage to Old Cleveland Road with Covered Outdoor Dining

Ray White Commercial Bayside are pleased to present exclusively for lease, Shop 7 at 'Capalaba Corner' 125 Old Cleveland Road, Capalaba. One of the only vacancies in this thriving complex, the tenancy enjoys high levels of exposure to Old Cleveland Road.

## SHOP 7:

- 68sqm\* of retail area with additional alfresco
- 2 x split system air conditioners
- Enjoys excellent signage & exposure
- Plenty of rear on-site parking
- Grease Trap Connection

NETT RENTAL PER MONTH - \$1,800 + GST