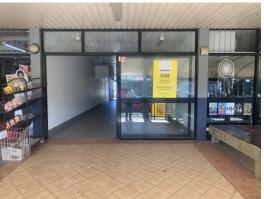

## SHOP 7:

- 68sqm\* of retail area with additional alfresco
- 2 x split system air conditioners
- Enjoys excellent signage & exposure
- Plenty of rear on-site parking
- Grease Trap Connection

NETT RENTAL PER MONTH - \$1,800 + GST