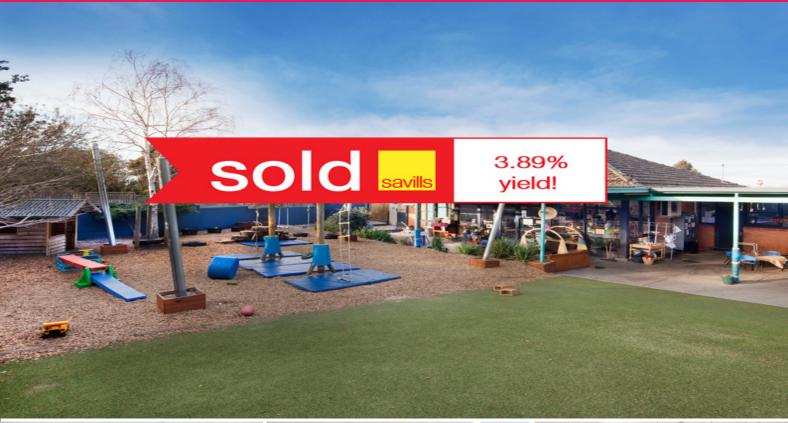

## 200 Smith Street, Thornbury VIC 3071

## **Prime Child Care Investment**

Savills is delighted to offer for sale Smith Street Early Learning Centre, representing an ideal investment opportunity located at 200 Smith Street, Thornbury.

This fantastic centre is offered with a secure long-term lease to national operator, Guardian Early Learning Group.

The key attributes of the property include:

- Leased to Guardian Early Learning Group, a national operator with more than 90+ centres
- 10 year lease expiring 2022 with options
- Valuable land holding of 1,190sq m\*
- Located in a signific