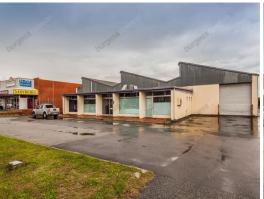

## 5 Yampi Way, Willetton WA 6155

# 1,105sqm\* Office/Workshop

- Improvements 1,105sqm\* GBA
- Land area 3,318sqm\*
- Freehold block
- Tightly held location
- Invest, occupy or develop

Burgess Rawson is pleased to offer for sale 5 Yampi Way, Willetton. The property is offered with vacant possession in the tightly held Willetton commercial precinct.