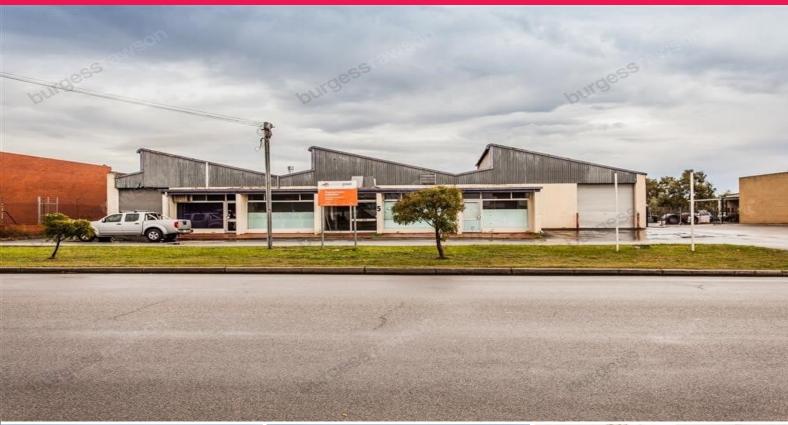

## 5 Yampi Way, Willetton WA 6155

# 1,105sqm\* Office/Workshop

- Improvements 1,105sqm\* GBA
- Land area 3,318sqm\*
- Freehold block
- Tightly held location
- Invest, occupy or develop

Burgess Rawson is pleased to offer for sale 5 Yampi Way, Willetton. The property is offered with vacant possession in the tightly held Willetton commercial precinct.