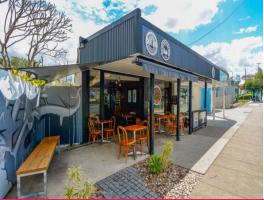

## 2/358 Riding Road, Hawthorne QLD 4171

## 38m2\* Retail Tenancy on Busy Hawthorne Road

- 38m2\* open plan Retail tenancy on busy Hawthorne Road
- Directly opposite Bulimba State School
- Walking distance to Oxford Street, Bulimba precinct
- Join other established tenants Brother Espresso and Beauty in Style
- Includes shared toilet amenities and air conditioning
- \*approx.
- LEASE PRICE: \$30,000.00 + Outgoings + GST

For further information, please contact Joshua Jones or Jonathon Jones of Ray White Commercial TradeCoast

Retail

FOR LEASE

38sqm