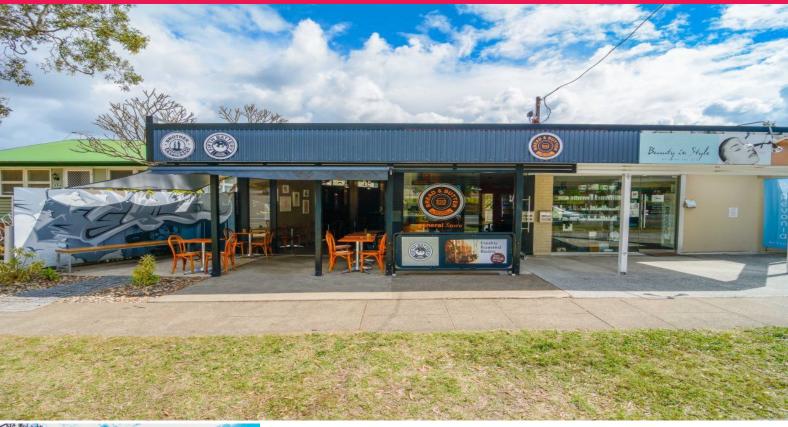

## 2/358 Riding Road, Hawthorne QLD 4171

## 38m2\* Retail Tenancy on Busy Hawthorne Road

- 38m2\* open plan Retail tenancy on busy Hawthorne Road
- Directly opposite Bulimba State School
- Walking distance to Oxford Street, Bulimba precinct
- Join other established tenants Brother Espresso and Beauty in Style
- Includes shared toilet amenities and air conditioning
- \*approx.
- LEASE PRICE: \$30,000.00 + Outgoings + GST

For further information, please contact Joshua Jones or Jonathon Jones of Ray White Commercial TradeCoast

Retail

FOR LEASE

38sqm