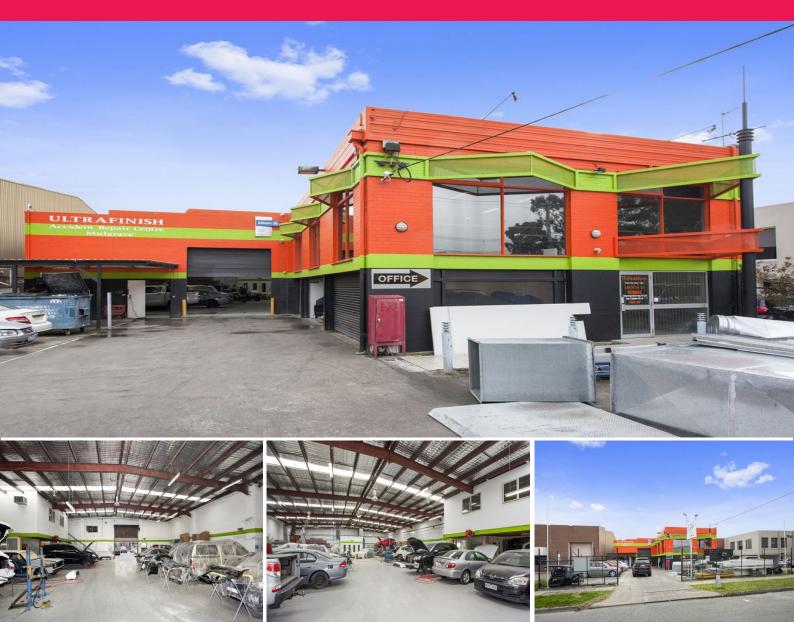

## 23 Mcdonalds Lane, Mulgrave VIC 3170

## EXCEPTIONAL INVESTMENT - STAND ALONE WAREHOUSE / OFFICE

- Land size 1365m2 approx.
- Warehouse/Office 890m2 approx.
- Including 168m2 approx. first floor A/C reception and partitioned offices
- Current rental \$103,000 p/a net.
- Three (3) year Lease commenced January 2015
- Options: Three (3) further terms of three (3) years
- 16 allocated car spaces including 5 undercover
- Triple interceptor and drainage
- Outstanding opportunity for an astute investor
- Inspection will impress