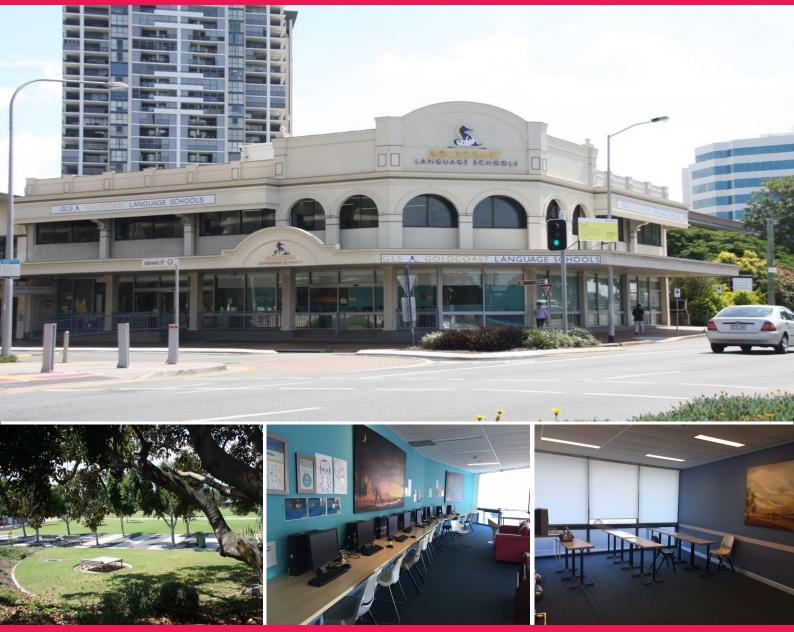

## Massive Exposure - Incredible Position

- \* Up to 817m2\* of rare office space availability
- \* Take the whole building or split the space
- \* Full existing fit-out in place
- \* Excellent rental rates
- \* Centrally positioned
- \* Located opposite the Broadwater
- (\*approx)

Offices FOR LEASE

817sqm

Renee Hughes 0418 846 275 r.hughes@rwsp.net