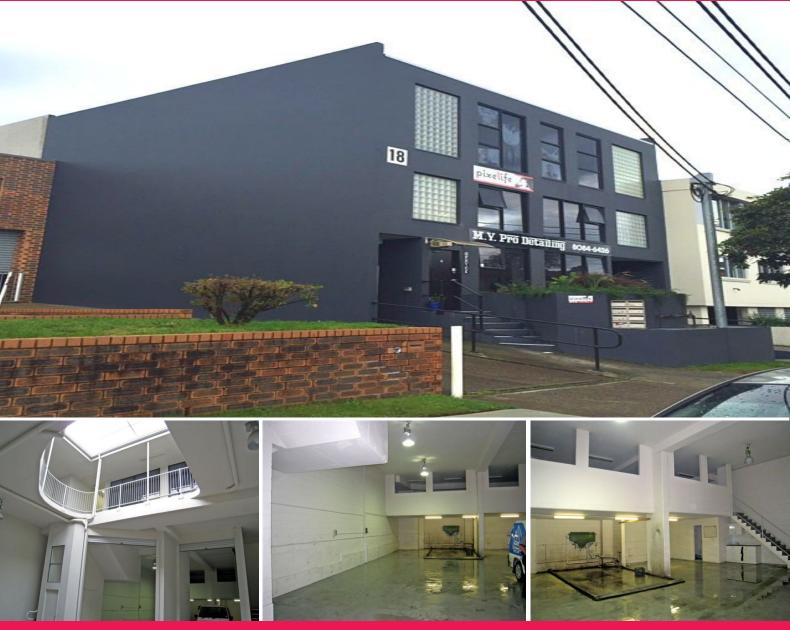

## , Brookvale NSW 2100

## Medium Sized Factory with Loads of extras - GREAT VALUE !

Medium sized factory bay in Brookvale's Industrial Precinct. A security building centrally located just on the corner of Carter & West Streets. 5.5m clearance factory giving it ample opportunity for pallet racking and storage. Ideal for a motor mechanic or showroom - Join other professionals in the district such as Ford, Honda, Mazda and other motor traders. Additional mezzanine level perfect for office / administration area. Featuring:- \* Clearspan factory

- \* 2 x rollerdoor access \* Car washbay and all plumbing facilities
- \* kitchenette & separate toilet \* Mezzanine level
- \* 3 Phase power (100 amps per phase)
- \* 2 secure carspaces

Industrial FOR LEASE \$50,000 + GST 244sqm