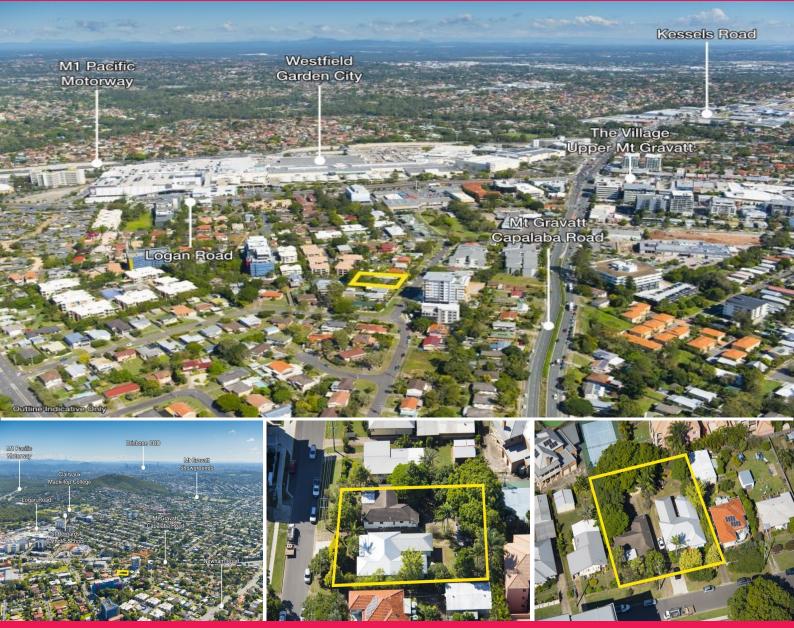

## 27 And 31 Mascar Street, Upper Mount Gravatt QLD 4122

## **Approved Development Site - Partnership Split**

• Development Approval for 57 units
• Holding income
• 2 adjoining houses with a total land area of 1,396m?\*
• Walking distance to Westfield Garden City and public transport and within close proximity to Sunnybank Plaza and Griffith University
• Easy access to Pacific Motorway and Gateway Arterial