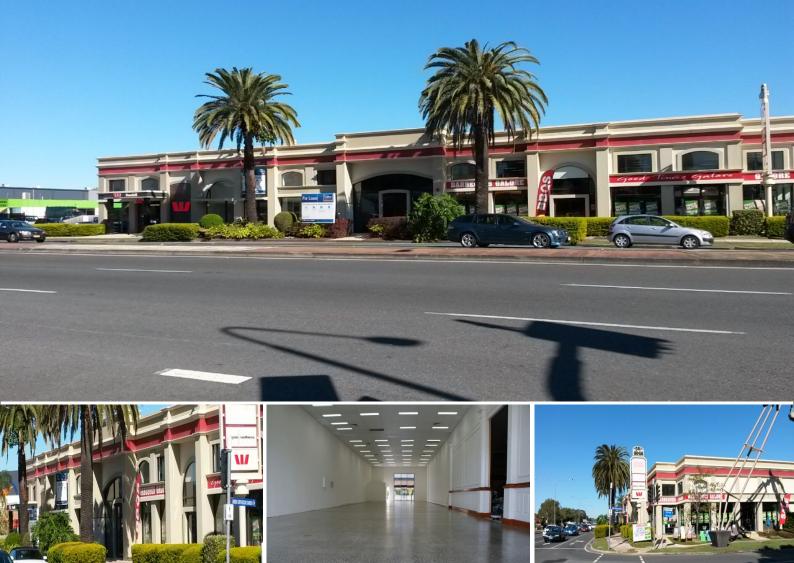

## Ray White

## Unit 5/116-118 Bundall Road, Bundall QLD 4217

## Looking for experienced furniture operator!

\* Last remaining tenancy available

\* Two experienced furniture operators have leased either side of this tenancy. BE QUICK AND ACT NOW!

- \* Two adjoining showrooms/offices in the heart of Bundall's Showroom Precinct
- \* New polished concrete floor
- \* Unit 5: 347sqm
- \* PRIME POSITION, PRIME EXPOSURE
- \* FIRST CLASS STRATA SHOWROOM
- \* High 6m Ceiling
- \* Nine car parks with customer car parking
- \* Near new Masters store

Retail FOR LEASE

347sqm

Simon Robertson 0449951772 s.robertson@rwsp.net