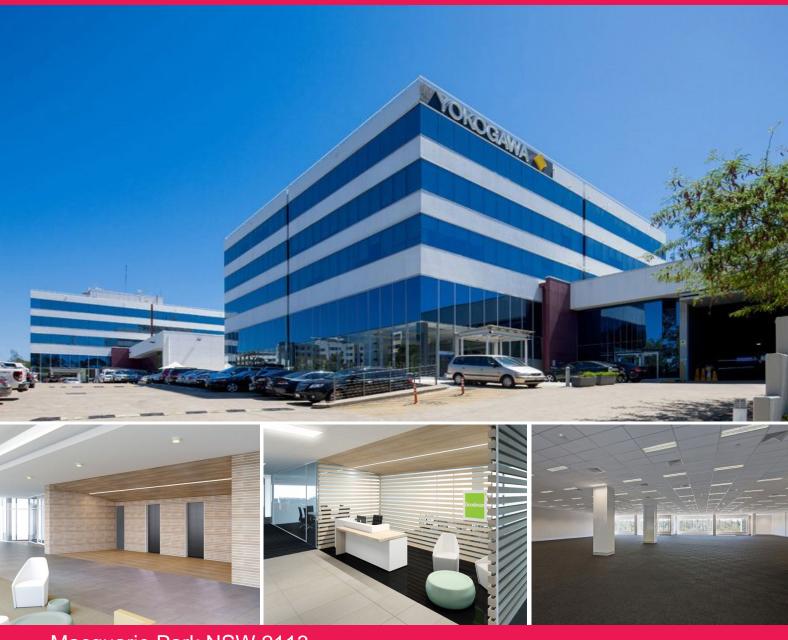

## **Macquarie View Corporate Park**

Macquarie View Corporate Park is a modern estate comprising of 2 towers and several warehouse units. The recently refurbished offices have an expansive leafy outlook with an abundance of natural light. There is an on-site caf?, outdoor lunch areas and ample car parking. Join high profile tenants including Fuji, Sanyo & Ericsson.