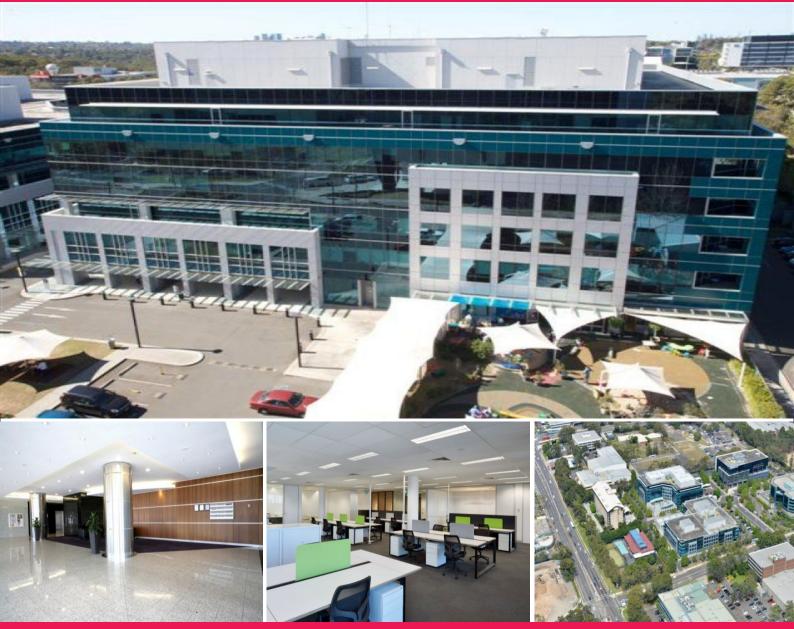

## Suite 4.01,11 Talavera Road, Macquarie Park NSW 2113

## Modern A Grade Office Space

The estate offers three A-grade office buildings with a variety of office solutions. There is over 1,000 basement and on grade parking spaces, refurbished & fitted out suites. The estate provides an ideal work environment with on-site amenities including two cafes, restaurant, gym, swimming pool & childcare centre.