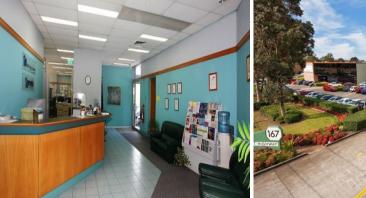

## **Modern Estate**

Modern estate featuring warehouse and office units. The flexible warehousing offers internal clearances up to 5.4m, roller shutter doors and good truck access. The modern office space is fitted out with open plane office space, meeting rooms, reception and full staff amenities. There is excellent exposure to Prospect Highway and ample on-site parking.