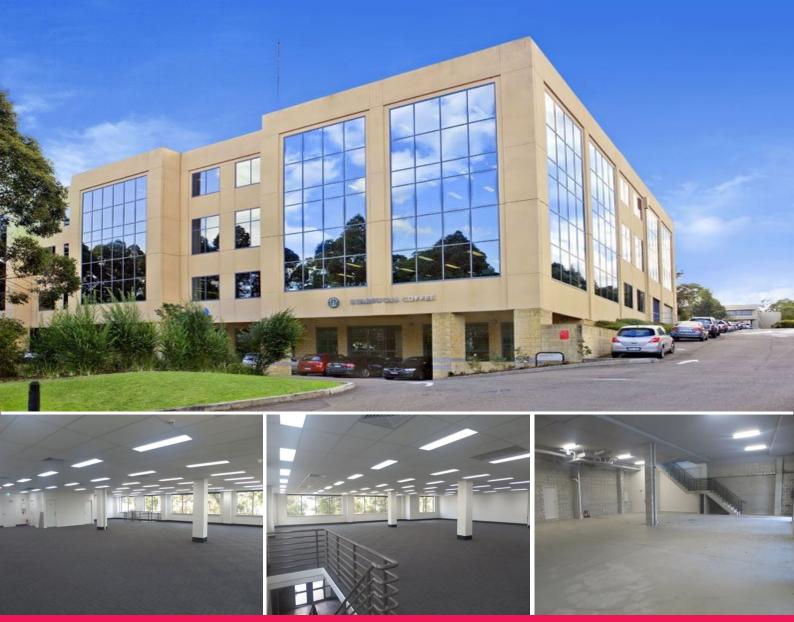

## Unit 2, 14 Rodborough Road, Frenchs Forest NSW 2086

## **Modern Hi-tech Units**

Modern estate made up of front facing strata hi-tech units and rear commercial office building. The units feature ground floor high clearance warehousing accessed via glass bi-fold doors, ideal for pick and pack storage, showroom & production. The ground floor is linked by internal stairs to a refurbished office. Each unit benefits from their own staff amenities and ample natural light. There is easy vehicular access in and out of the complex and allocated parking for each unit.

For more information on this property click <a href="http://www.rhcop.com.au/listing/102072">here</a>

Offices FOR LEASE \$220/mÂ<sup>2</sup> 304sqm

Christian Cirillo 0434 537 009 ccirillo@rhc.com.au John Siciliano 0411 861 538 john.siciliano@rhc.com.au