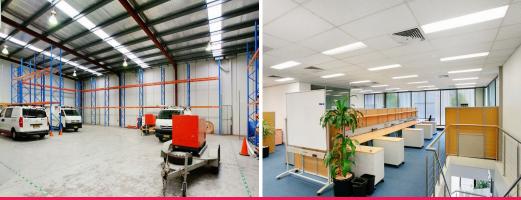

## **Flexible Floor Space**

High quality corporate estate with office and warehouse units. The office space is carpeted and air conditioned over two levels. Warehouse space is clear span and high clearance with many dual doors. The estate is gated with two large driveway entrances and on site amenities including an on-site cafe. Join other high profile tenants such as Tyco, Haden and Stegbar.