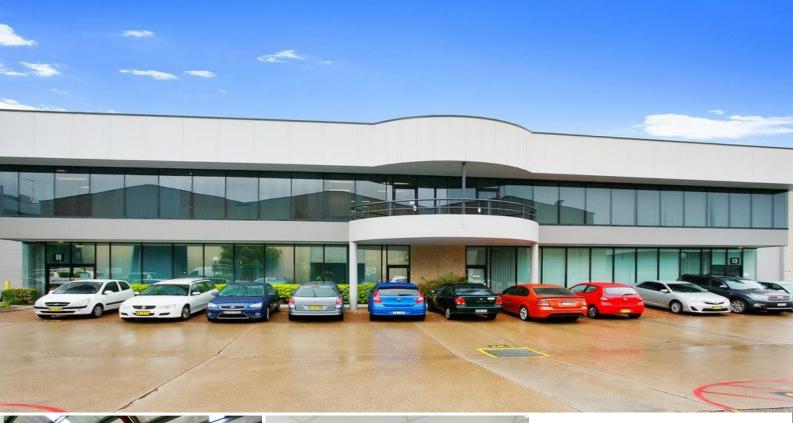

## Unit 21, 38-46 South Street, Rydalmere NSW 2116

## **Flexible Floor Space**

High quality corporate estate with office and warehouse units. The office space is carpeted and air conditioned over two levels. Warehouse space is clear span and high clearance with many dual doors. The estate is gated with two large driveway entrances and on site amenities including an on-site cafe. Join other high profile tenants such as Tyco, Haden and Stegbar.