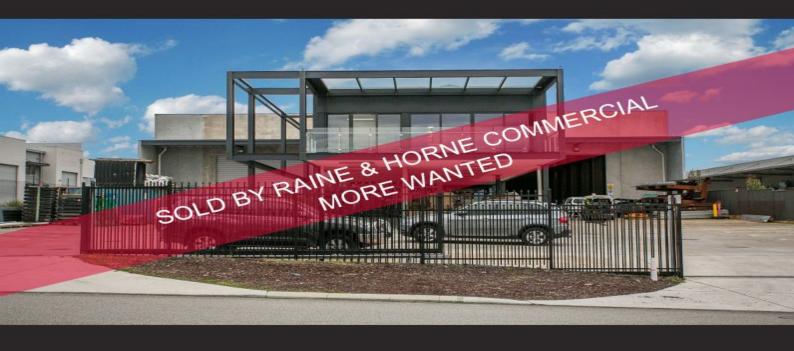

## 15 Christable Way, Landsdale WA 6065

## **RARE LEASED INVESTMENT YIELDING 7.5 - 8%**

- > Green Title Property
- > 3,602 sqm Land
- > 2,409 sqm Building
- 157 sqm Ground Floor Office
- 285 sqm First Floor Office
- 1,967 sqm Factory / Warehouse
- > 48 Car Bays (Concrete Car Park)
- > Two Driveways
- > Galvanised Sliding Gates & Fence