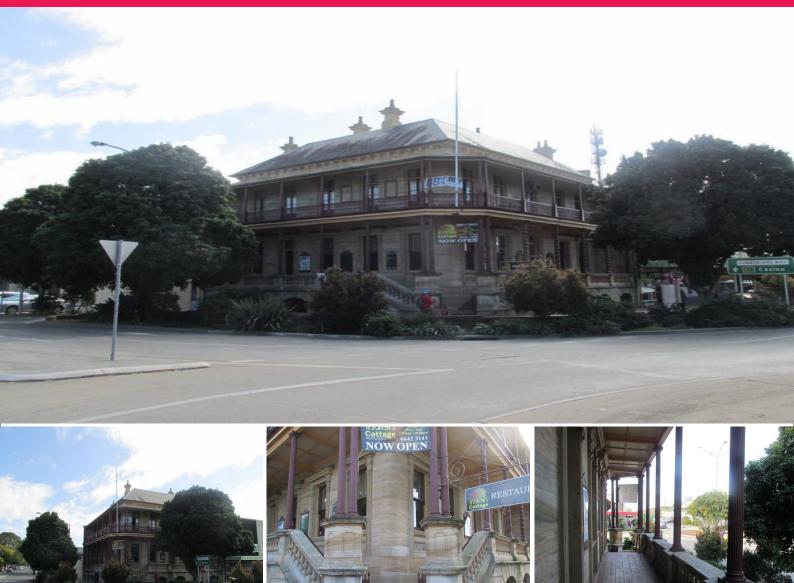

## LEASED BY LJ HOOKER COMMERCIAL

This landmark historic prime CBD sandstone office building, occupies a high profile CBD position on the corner of Prince and Fitzroy Street, within the retail heart of Grafton city centre.

The building was recently occupied by National Australia Bank for many years.

The two storey building accommodates ground and first floor office suites, suitable for a variety of business and complimentary health professionals. Suites generally range in size from 15m2 to 37.5m2 and can be combined if to suit your requirements.

There are eight suites situated on the first floor.

The property enjoys good street frontage with a high volume of passing vehicular and pedestrian traffic.

Suites within this land

Offices FOR LEASE

Deb Grimley 0434 301 550 dgrimley@ljhcoffs.com