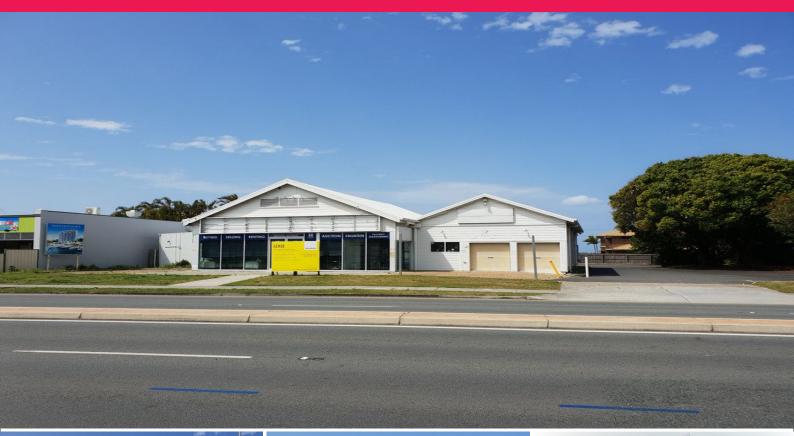

## 91 Frank Street, Labrador QLD 4215

## Prime Expose Sales Office Fully Fitted Out

- \* 170m2\* building with loads of car parking
- \* Huge exposure on busy Frank Street
- \* 12 offices, 2 interview rooms and a large boardroom
- \* Male & Female toilets
- \* Kitchen area with dishwasher, fridge, microwave etc
- \* Fully ducted air- conditioning throughout
- \* Alarm system with full video surveillance
- \* 18 Desks approx with chairs
- \* Many computers and another office equipment
- \* This property is ready to move in and start operating with very little setup costs

\*Approx

Offices FOR LEASE

170sqm

Simon Robertson 0449951772 s.robertson@rwsp.net