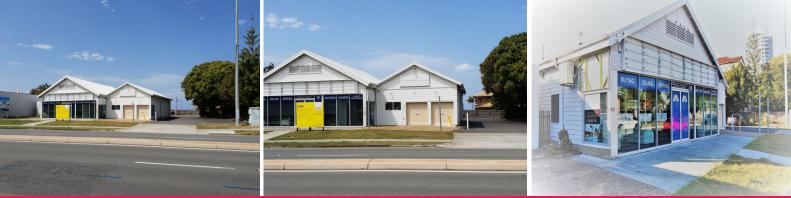

## 91 Frank Street, Labrador QLD 4215

## Prime Expose Sales Office Fully Fitted Out

- \* 170m2\* building with loads of car parking
- \* Huge exposure on busy Frank Street
- \* 12 offices, 2 interview rooms and a large boardroom
- \* Male & Female toilets
- \* Kitchen area with dishwasher, fridge, microwave etc
- \* Fully ducted air- conditioning throughout
- \* Alarm system with full video surveillance
- \* 18 Desks approx with chairs
- \* Many computers and another office equipment
- \* This property is ready to move in and start operating with very little setup costs

\*Approx

Offices FOR LEASE

170sqm

Simon Robertson 0449951772 s.robertson@rwsp.net