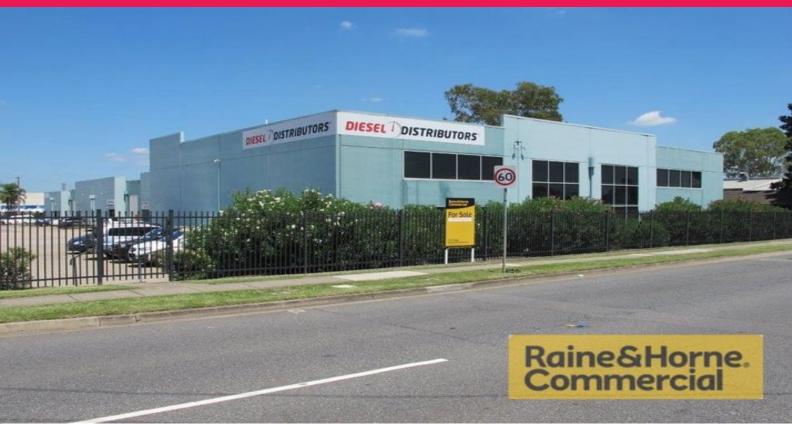

## Raine&Horne. Commercial

13/27 Selhurst Street, Coopers Plains QLD 4108

## **Exposed Tilt Panel Investment in Popular Complex**

- \* Currently returning \$51,323 p/annum Net + outgoings + GST
- \* Strong national tenant occupying the tenancy for over 11 Years
- \* Lease expires 31/10/2017
- \* Additional 55sqm load bearing mezzanine not included on the BUP
- \* Clearspan warehouse currently fitted with clean room space
- \* Dual electric roller door access from large concrete apron
- \* Air-conditioned ground floor office with alarm system
- \* Potential to purchase neighbouring unit being 236sqm
- \* 7 allocated car spaces included on the title
- \* Complex has designated 25m wide truck turning circle
- \* Easy access to public transport with close proximity to Coopers Plains train station