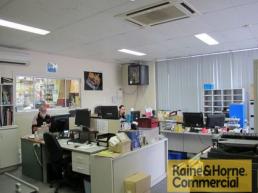

## **Exposed Tilt Panel Investment in Popular Complex**

- \* Currently returning \$51,323 p/annum Net + outgoings + GST
- \* Strong national tenant occupying the tenancy for over 11 Years
- \* Lease expires 31/10/2017
- \* Additional 55sqm load bearing mezzanine not included on the BUP
- \* Clearspan warehouse currently fitted with clean room space
- \* Dual electric roller door access from large concrete apron
- \* Air-conditioned ground floor office with alarm system
- \* Potential to purchase neighbouring unit being 236sqm
- \* 7 allocated car spaces included on the title
- \* Complex has designated 25m wide truck turning circle
- \* Easy access to public transport with close proximity to Coopers Plains train station