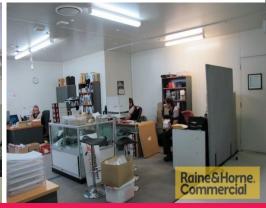

## **Exposed Tilt Panel Investment in Popular Complex**

- \* Currently returning \$51,323 p/annum Net + outgoings + GST
- \* Strong national tenant occupying the tenancy for over 11 Years
- \* Lease expires 31/10/2017
- \* Additional 55sqm load bearing mezzanine not included on the BUP
- \* Clearspan warehouse currently fitted with clean room space
- \* Dual electric roller door access from large concrete apron
- \* Air-conditioned ground floor office with alarm system
- \* Potential to purchase neighbouring unit being 236sqm
- \* 7 allocated car spaces included on the title
- \* Complex has designated 25m wide truck turning circle
- \* Easy access to public transport with close proximity to Coopers Plains train station