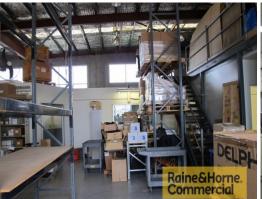

## **Exposed Tilt Panel Investment in Popular Complex**

- \* Currently returning \$51,323 p/annum Net + outgoings + GST
- \* Strong national tenant occupying the tenancy for over 11 Years
- \* Lease expires 31/10/2017
- \* Additional 55sqm load bearing mezzanine not included on the BUP
- \* Clearspan warehouse currently fitted with clean room space
- \* Dual electric roller door access from large concrete apron
- \* Air-conditioned ground floor office with alarm system
- \* Potential to purchase neighbouring unit being 236sqm
- \* 7 allocated car spaces included on the title
- \* Complex has designated 25m wide truck turning circle
- \* Easy access to public transport with close proximity to Coopers Plains train station