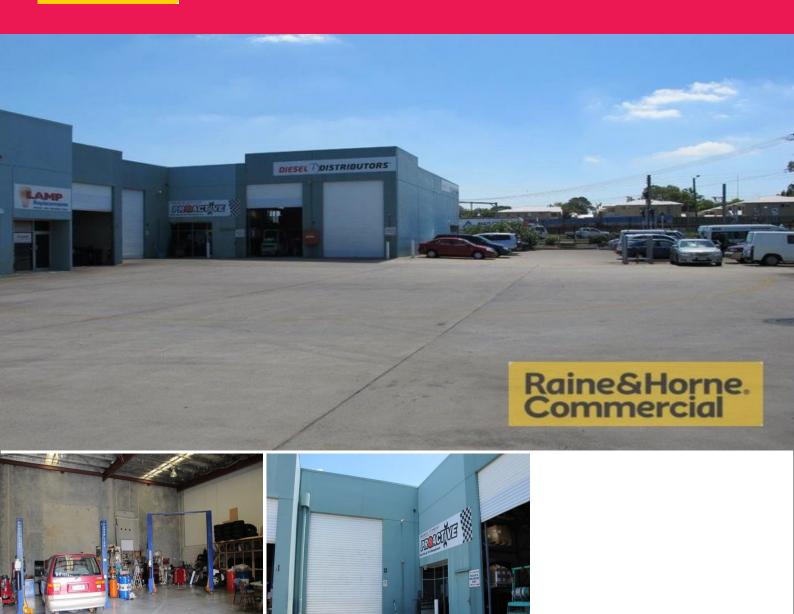

12/27 Selhurst Street, Coopers Plains QLD 4108

## **Small Tilt Panel Investment in Popular Complex**

- \* Currently returning \$24,960 p/annum Net + Outgoings + GST
- \* Lease expires 30/11/2016 with 3 year option
- \* Minimum 4% annual increase plus bond & guarantees
- \* Tenant pays 100% of the outgoings
- \* Clearspan warehouse with up to 6.8m internal height & 3 phase power

Raine&Horne. Commercial

- \* Electric roller door access from large concrete apron
- \* Air-conditioned ground floor office with alarm system
- \* Potential to purchase neighbouring unit being 456sqm
- \* Insulated ceiling within warehouse plus whirly birds
- \* 5 allocated car spaces included on the title
- \* Complex has designated 25m wide truck turning circle

Please quote property I

Industrial

Raine&Horne. Commercial

FOR SALE

236sqm

Raine&Horne. Commercial

Wayne Newberry

0408 723 023