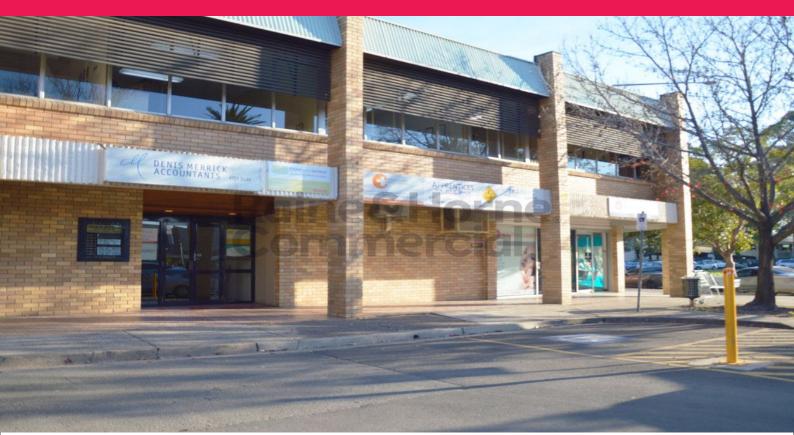

## Suite 2/20-22 Woodriff Street, Penrith NSW 2750

## FIRST FLOOR OFFICE WITH AIR CONDITIONING

- 30sqm first floor office located in the popular Cama House

- Includes front reception/waiting area and 2x offices
- Fully carpeted with ceiling fans and ducted A/C
- Great incentives available for rent free period and fit out
- Suitable for any professional use
- Cama house is located directly opposite Judges Car park and Masters Place