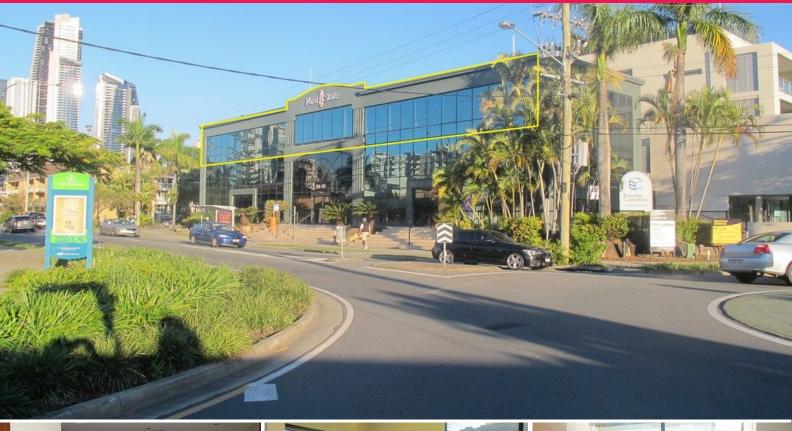

## 34 Thomas Drive, Chevron Island QLD 4217

## The Best Office in Chevron Island.

Situated on Thomas Drive, with exclusive presence, this office is ideal for those looking for a strong and credibly corporate image. The building is located on the entry way to Surfers Paradise - allowing you to be close enough to Surfers for all its benefits but allowing you to enjoy the vibrant, easier to locate and better parking of Chevron Island.

The office provides:

- Size: 340m2 (Can be Split)
- A Grade Office with 12 generous corporate offices and 2 boardrooms
- Underground Parking
- High Level of Security
- Great Signage Opportunities

The Location of these offices is walking distance to the light rail, Surfers Paradise CBD and in the middle of th