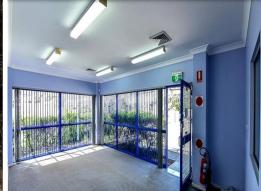

Large bright reception or showroom area Meeting room off reception area (9) Individual offices Large board/training room Fully air-conditioned and carpeted Amenities including showers Lunchroom 136m2 (approx) warehouse