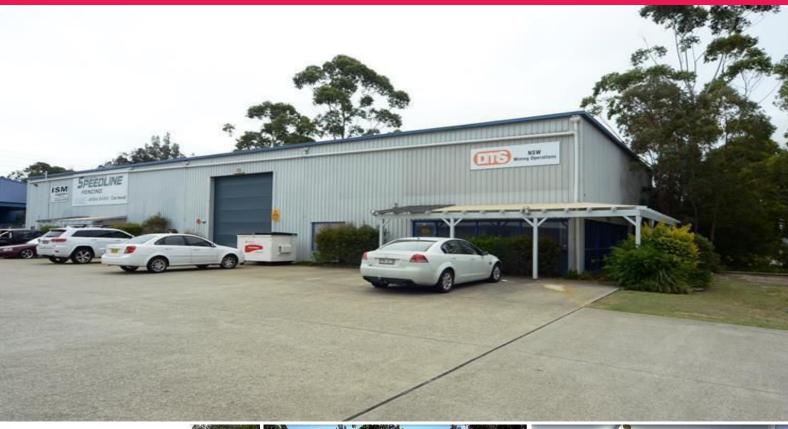

# Unit 1/88 Munibung Road, Cardiff NSW 2285

## More of an Office Than a Warehouse

Building Area: 376m2 (approx)

Situated with broad exposure to Munibung Road and convenient at the door parking this building hides an extensive office fitout that includes;

Large bright reception or showroom area Meeting room off reception area (9) Individual offices Large board/training room Fully air-conditioned and carpeted Amenities including showers Lunchroom 136m2 (approx) warehouse