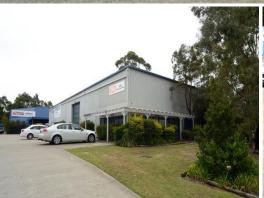

## More of an Office Than a Warehouse

Building Area: 376m2 (approx)

Situated with broad exposure to Munibung Road and convenient at the door parking this building hides an extensive office fitout that includes;

Large bright reception or showroom area Meeting room off reception area (9) Individual offices Large board/training room Fully air-conditioned and carpeted Amenities including showers Lunchroom 136m2 (approx) warehouse