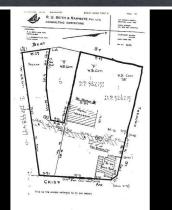

The approximate total site area is 2,580m2 with a business zoning.

A variety of potential uses are permitted, including bulky goods retail showrooms.

This purpose built deve

Retail FOR LEASE By Negotiation 2580sqm