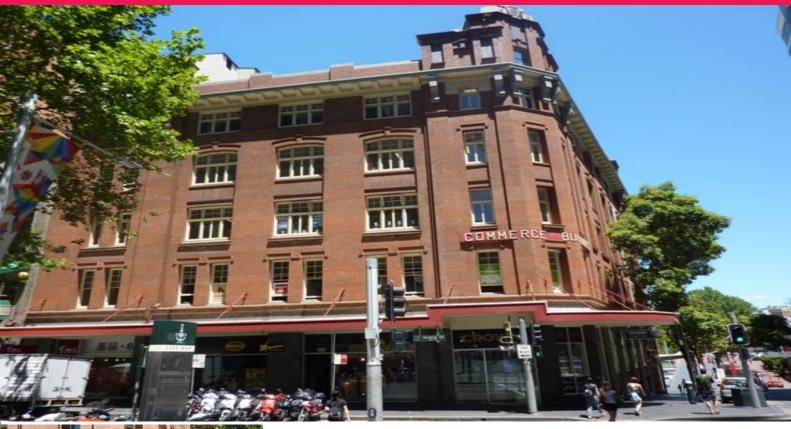

## **Boutique CBD Office for Lease with Great Natural Light**

Located on the north eastern corner with great natural light and ventilation, this 91.5m2 office will impress you with its combined boutique feature arising from modern refurbishment and heritage facade. Extra high ceiling with fans, wrapping round timber frame windows and warehouse style internal structure will rejuvenate your creativity in laying out your working space.

It has lift access, common kitchenette and bathrooms. Net rent  $380/m^2$ , estimated outgoings  $130/m^2$ .

345B Sussex Street (Commerce Building) is positioned on the corner of Liverpool and Sussex Streets, conveniently sitting in the middle of the major amenities. Chinatown is a short walk to the south of the property with Darling Harbour to the west. Town Hall Station and George Street cinemas a