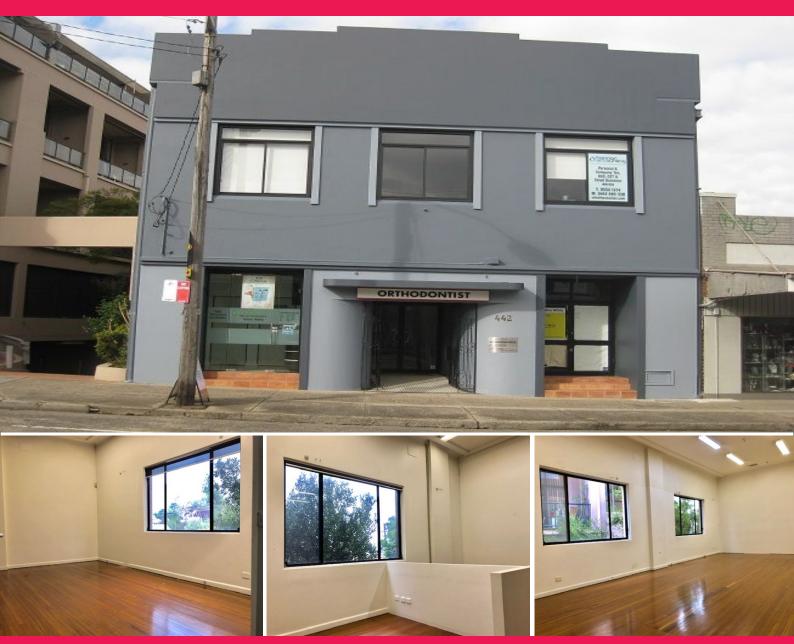

## **Excellent First Floor Office Suite**

Open plan top floor office suite in prime location of Darling Street, Balmain.

The office suite provides a spacious floor plan with plenty of natural light from windows on two sides of the building.

There is also the opportunity to lease 110sqm or a combined 300sqm.

Positioned on Darling Street in the popular local centre of Balmain surrounded by specialty boutiques, restaurants, cafes and close to city buses and ferries.

Offices

FOR LEASE

CONTACT: TIM MORRISON

165sqm