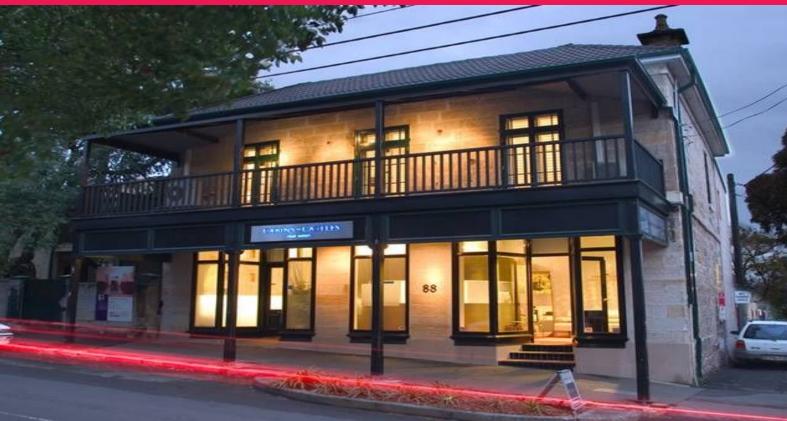

## **UNDER OFFER**

OFFICE/RETAIL/SHOWROOM - POSSIBLE RESIDENTIAL

Located in one of Sydney's most renowned suburbs. This ground floor Retail or showroom/office is set in superior historic stone villa circa 1846.

Features Include:

- 140sqm (approx)
- Attractive fitout
- Flexible usage (see floor plan attached)
- Air-conditioned throughout
- Modern kitchen
- Carpet & timber flooring
- Freshly painted throughout

On public transport: 50 meters from bus stop, 2 minute stroll to City/Darling Harbour ferry (Balmain East ferry stop), 10 minute stroll to Balmain centre for ma