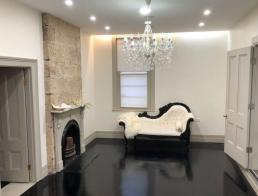

Features Include:

- 140sqm (approx)
- Attractive fitout
- Flexible usage (see floor plan attached)
- Air-conditioned throughout
- Modern kitchen
- Carpet & timber flooring
- Freshly painted throughout

On public transport: 50 meters from bus stop, 2 minute stroll to City/Darling Harbour ferry (Balmain East ferry stop), 10 minute stroll to Balmain centre for ma