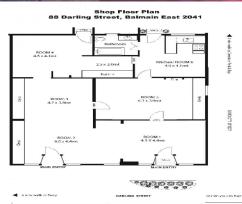

Features Include:

- 140sqm (approx)
- Attractive fitout
- Flexible usage (see floor plan attached)
- Air-conditioned throughout
- Modern kitchen
- Carpet & timber flooring
- Freshly painted throughout

On public transport: 50 meters from bus stop, 2 minute stroll to City/Darling Harbour ferry (Balmain East ferry stop), 10 minute stroll to Balmain centre for ma