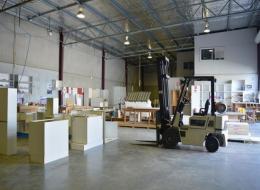

## **VACANT POSSESSION INDUSTRIAL UNIT**

Modern high clearance warehouse located on Glenwood Drive in the Thornton Industrial Estate.

The stand alone building within a strata complex features:

- \* Warehousing of 410m2 (approx)
- \* Two automatic roller door accesses
- \* Good size showroom and reception area
- \* First floor offices
- \* Great staff amenities
- \* Onsite staff & customer car parking.