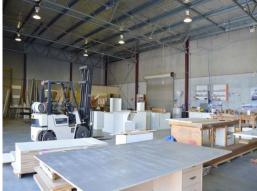

## **VACANT POSSESSION INDUSTRIAL UNIT**

Modern high clearance warehouse located on Glenwood Drive in the Thornton Industrial Estate.

The stand alone building within a strata complex features:

- \* Warehousing of 410m2 (approx)
- \* Two automatic roller door accesses
- \* Good size showroom and reception area
- \* First floor offices
- \* Great staff amenities
- \* Onsite staff & customer car parking.