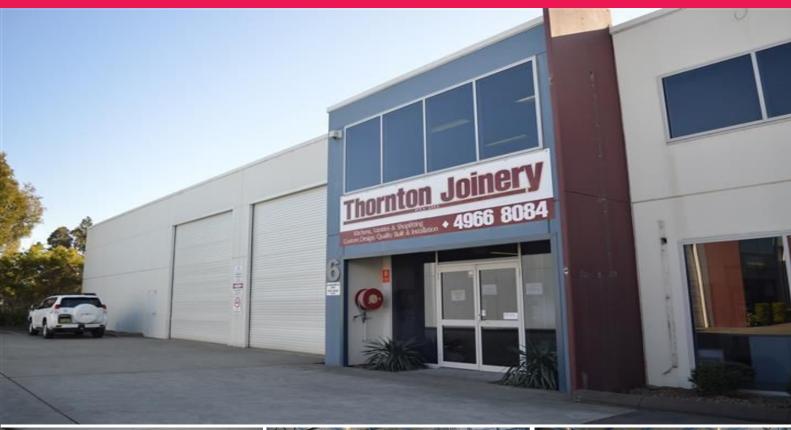

## Raine&Horne, Commercial

Unit 6/30 Glenwood Drive, Thornton NSW 2322

## **VACANT POSSESSION INDUSTRIAL UNIT**

Modern high clearance warehouse located on Glenwood Drive in the Thornton Industrial Estate.

The stand alone building within a strata complex features:

- \* Warehousing of 410m2 (approx)
- \* Two automatic roller door accesses
- \* Good size showroom and reception area
- \* First floor offices
- \* Great staff amenities
- \* Onsite staff & customer car parking.

The Thornton Industrial Estate's location offers easy access to major highway & to the M1 Motorway to Sydney. Gre

Industrial FOR SALE

565sqm

Raine&Horne. Commercial