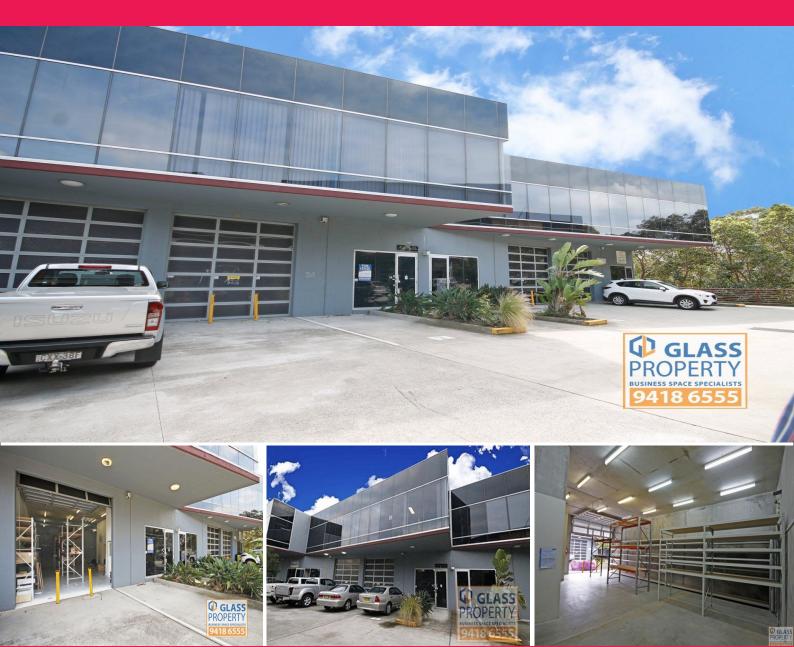

## Modern office & warehouse unit 243m2

Located in Chaplin Drive with easy access to Epping Road, Lane Cove Road, M2 Motorway and Gore Hill Freeway. Only 12km to the Sydney CBD.

This unit offers a well presented office and warehouse facility. The ground floor includes a high clearance column free warehouse plus entry foyer and kitchen. The upper level includes open plan office, four partitioned rooms and has light coming from two sides.

The property has security gates across the front driveway (open during business hours) and there is a basement security car park.

This is a great unit in a well regarded estate.

Industrial FOR LEASE \$54,918 p.a. 243sqm