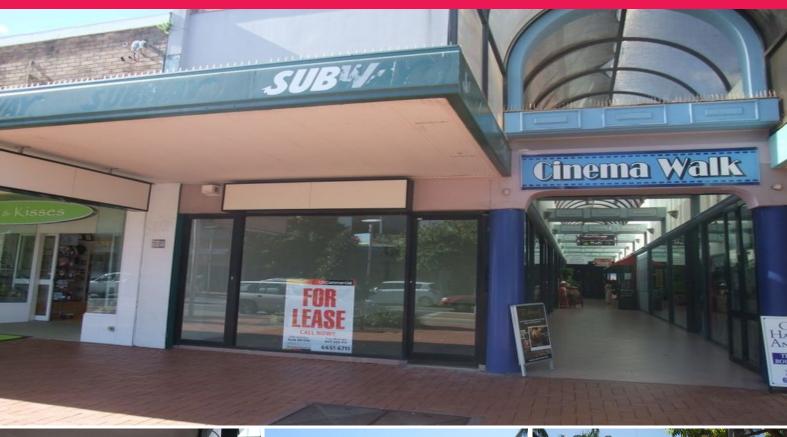

## LEASED BY LJ HOOKER COMMERCIAL

This prime corner arcade premises was previously occupied by Subway who have operated a highly successful business from the premises for close to 20 yrs.

Shops 8-11 occupies a prime CBD retail location with frontage to the very busy Harbour Drive, Coffs Harbour's prime retail trading strip.

The Cinema Walk Arcade provides direct pedestrian access between busy Vernon Street, generally opposite the Coffs Ex Servicemen's Club and Harbour Drive.

The shop has an area of 72m2 and enjoys an extra wide shop front which incorporates 3 access doors.

It enjoys a high ceiling height clearance and excellent exposure. Separate male and female toilets are provided in the arcade area.

This prime retail oppor

Retail

FOR LEASE

72sqm