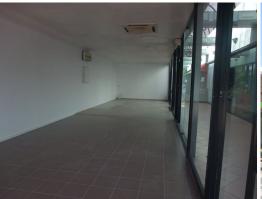

The Cinema Walk Arcade provides direct pedestrian access between busy Vernon Street, generally opposite the Coffs Ex Servicemen's Club and Harbour Drive.

The shop has an area of 72m2 and enjoys an extra wide shop front which incorporates 3 access doors.

It enjoys a high ceiling height clearance and excellent exposure. Separate male and female toilets are provided in the arcade area.

This prime retail oppor

Retail

FOR LEASE

72sqm