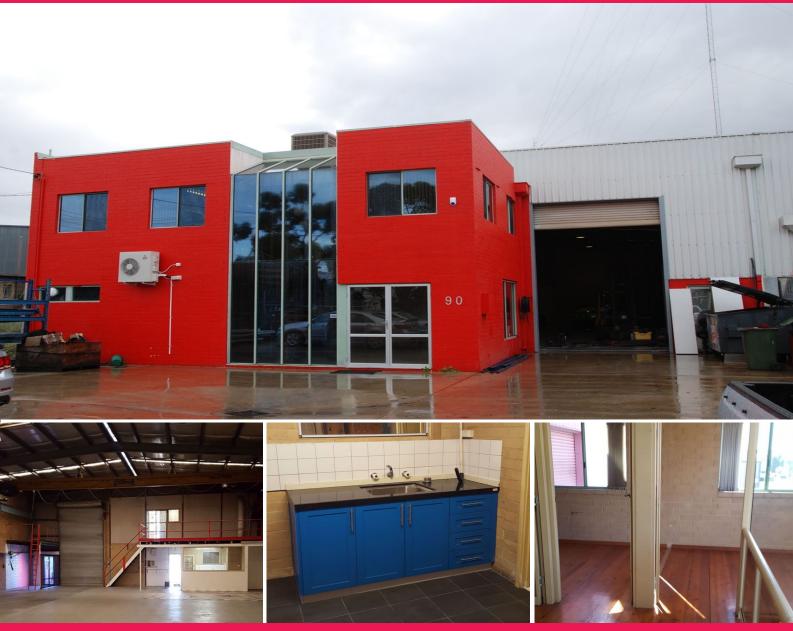

## 90 Kurnall Road, Welshpool WA 6106

### IN THE HEART OF WELSHPOOL

Secure stand alone office factory/warehouse of 656sqm on 858sqm land area. Portal frame workshop with 3.2 tonne gantry crane located on Kurnall Road in Welshpool.

2 storey secure offices to the front of the building with mezzanine area to the workshop/warehouse which is 6 metre truss height. Approximately 200sqm of concrete hardstand at the front of the premises for car parking and ideal for sea container laydown and loading.

Priced to lease in today's market and is available for immediate occupation.

E: russ.parham@raywhite

Industrial FOR LEASE

656sqm