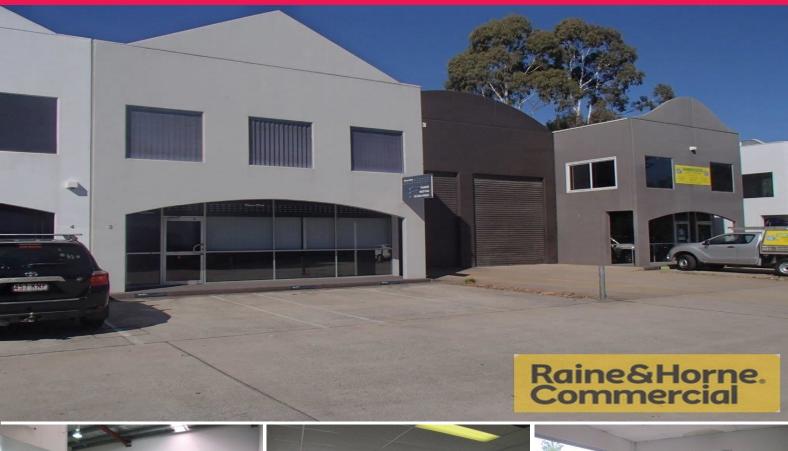

## Modern Unit offering Good Presentation metres from Beaudesert Road

- \* 229sqm Tilt Panel Unit in Stylish Archerfield Complex
- \* 140sqm of Clear span warehouse with up to 6.5m internal height
- \* Access via an electric container height roller door
- \* 89sqm ducted air-conditioned offices over two levels
- \* Dual amenities, kitchenette plus alarm system
- \* Located close to common car park plus 3 Exclusive spaces
- \* Close proximity to Major Banks, Post Office & Local Snack Bar
- \* Complex has 2 Driveway access for easy traffic flow

Please quote property ID: 8490550

Industrial

FOR LEASE

229sqm

Raine&Horne. Commercial

Michael Cars

0423 188 698

michael@RnHcommercial.com.au