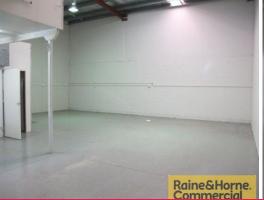

## Modern Unit offering Good Presentation metres from Beaudesert Road

- \* 229sqm Tilt Panel Unit in Stylish Archerfield Complex
- \* 140sqm of Clear span warehouse with up to 6.5m internal height
- \* Access via an electric container height roller door
- \* 89sqm ducted air-conditioned offices over two levels
- \* Dual amenities, kitchenette plus alarm system
- \* Located close to common car park plus 3 Exclusive spaces
- \* Close proximity to Major Banks, Post Office & Local Snack Bar
- \* Complex has 2 Driveway access for easy traffic flow