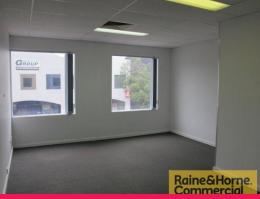

## Modern Unit offering Good Presentation metres from Beaudesert Road

- \* 229sqm Tilt Panel Unit in Stylish Archerfield Complex
- \* 140sqm of Clear span warehouse with up to 6.5m internal height
- \* Access via an electric container height roller door
- \* 89sqm ducted air-conditioned offices over two levels
- \* Dual amenities, kitchenette plus alarm system
- \* Located close to common car park plus 3 Exclusive spaces
- \* Close proximity to Major Banks, Post Office & Local Snack Bar
- \* Complex has 2 Driveway access for easy traffic flow