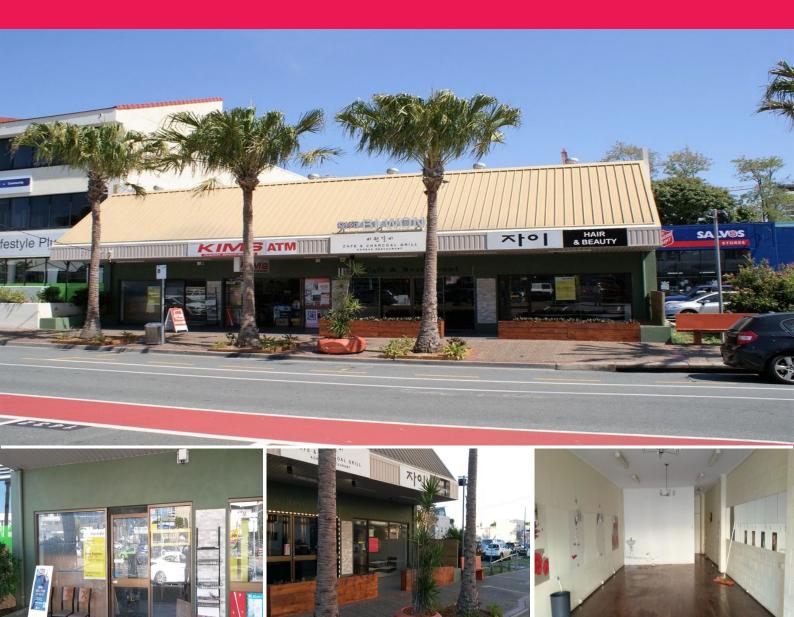

### **Owner Insists We Present All Offers!**

Excellent opportunity to be part of a great boutique building only a short walk to Australia Fair, Scarborough Street & the Aquatic Centre on the Broadwater

- \* Rear loading access for goods
- \* Kitchen sink at rear of shop
- \* Modern & clean bathrooms at back of building shared with three other tenancies
- \* Private staff car parking at rear of building
- \* Plenty of street parking for customers
- \* Access to grease trap
- $^{\star}$  Other tenancies include a convenience store and First Class Korean Restaurant
- \* High volume of passin

Retail FOR LEASE

104sqm