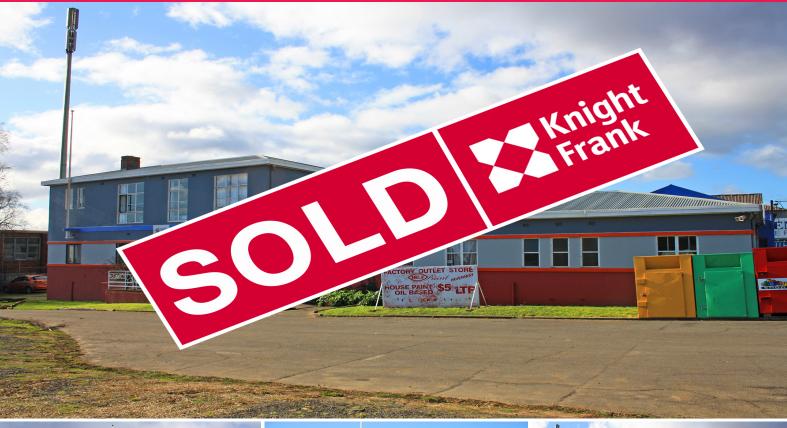

330-336 Invermay Road, Launceston TAS 7250

## **Another one SOLD by Knight Frank**

Fronting Invermay Road, at the "expansion" fringe of Mowbray's commercial precinct, this significant property currently produces a strong rental income flow together with identifiable future development value.

- ? Generates gross passing rent of \$114,000 pa
- ? Zoned "Urban Mixed Use" (Launceston Planning 2015)
- ? Valuable land holding of 3,490 sqm\*
- ? Gross building footprint of 1,382 sqm\*
- ? Warehousing, offices, apartment, parking
- ? Major road frontage of 52 metres\*