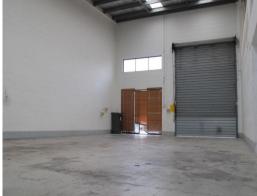

## **Best Unit in Block!**

One of only Four Warehouses in this well positioned industrial complex. Totaling 272m2, the property comprises:

- 220m2 Warehouse area
- 52m2 suspended slab mezzanine
- Multiple offices, kitchenette and amenities
- -Quiet complex