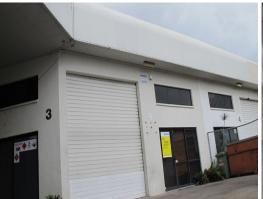

## **Best Unit in Block!**

One of only Four Warehouses in this well positioned industrial complex. Totaling 272m2, the property comprises:

- 220m2 Warehouse area
- 52m2 suspended slab mezzanine
- Multiple offices, kitchenette and amenities
- -Quiet complex

Hutchinson Street provides easy access to the motorway,good exposure and all local amenities.

Please contact Exclusive Agents, Tony Grbcic or Adam Grbcic for more information on this opportunity.

Industrial