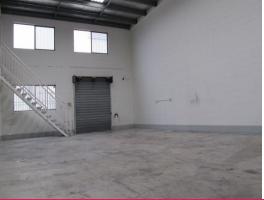

## **Best Unit in Block!**

One of only Four Warehouses in this well positioned industrial complex. Totaling 272m2, the property comprises:

- 220m2 Warehouse area
- 52m2 suspended slab mezzanine
- Multiple offices, kitchenette and amenities
- -Quiet complex