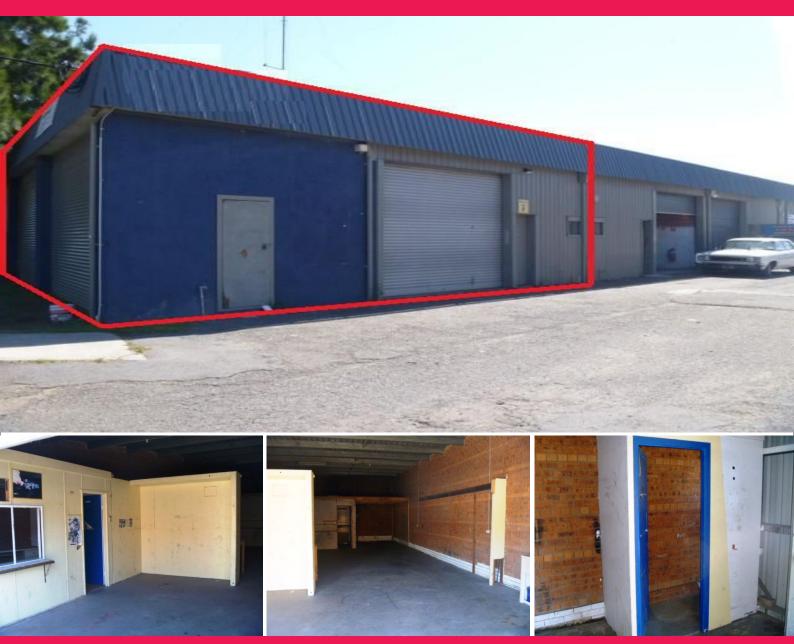

## Industrial unit available on short term lease

Highly sought after industrial property in ideal location close to quality businesses.

\*Approx 137m2 industrial unit.

\*3 phase power.

\*Prominent position in the estate.

\*Close to public transport & services.

\*Vacant & ready to occupy.

\*Internal amenities included.

\*Triangular in shape.

\*Three (3) car spaces per unit.

Available on short term lease. Call Ben Purdue 0450 719 600 today to arrange an inspection.

Industrial FOR LEASE

137sqm

Raine&Horne. Commercial

Ben

0450 719 600

(Commercial)

**Purdue**