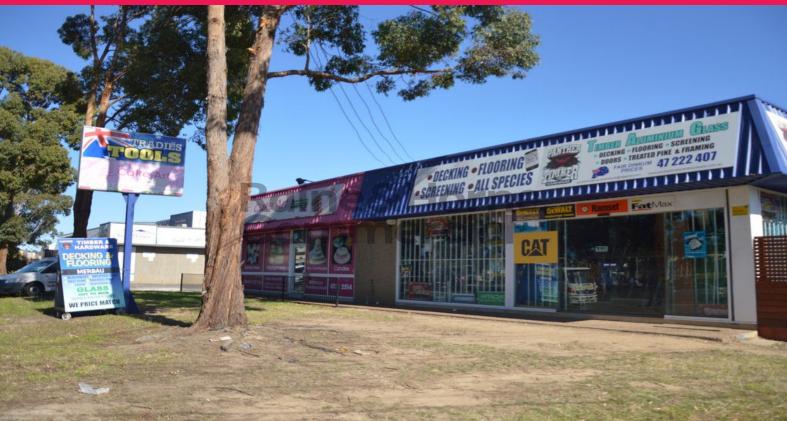

## Raine&Horne. Commercial

47 York Road, Penrith NSW 2750

## QUALITY SHOWROOM LOCATED ON BUSY YORK ROAD

- \* 272sqm quality showroom/warehouse space
- \* Excellent signage opportunities
- \* Small kitchenette
- \* Onsite amenities
- \* Roller door access at rear warehouse area
- \* Great exposure fronting busy York Road
- \* Within close proximity to major roads such as Jamison Road, Mulgoa Road and M4 Motorway

Inspections by appointment only All prices quoted exclude GST

Showrooms/bulky Goods

FOR LEASE

272sqm

Simonne Rojas

0417 228 506 srojas@rhcomm.com.au

Keiran McGarity

0417 228 504