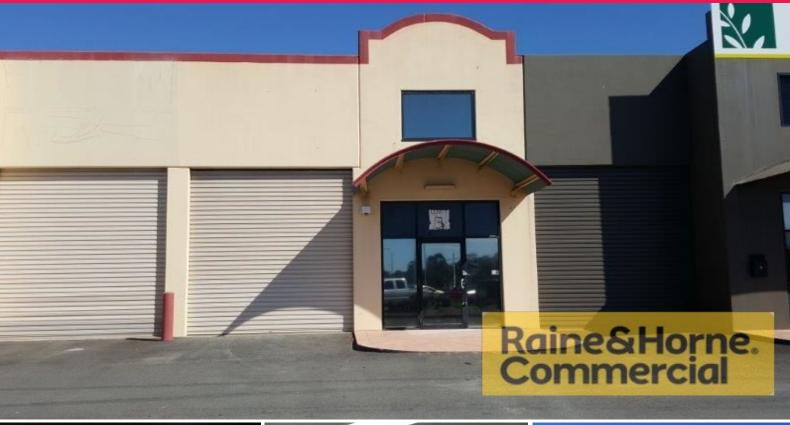

## 150sqm Industrial Unit with Great Signage and Exposure

This modern tilt panel industrial unit is in a popular and well known complex of 12 units.

Features include:

- \* 65sqm (approx.) ground floor office and reception
- \* 85sqm warehouse with skylights and insulation
- \* Easy access to container height roller door
- \* Own amenities kitchenette and toilet
- \* Additional 105sqm mezzanine office and storage
- \* Great signage and exposure to Redland Bay Road

For further information and to arrange an inspection please contact Exclusive Agent, Colin Tucker. Please quote property id: 3442557.

Industrial FOR SALE

150sqm

Raine&Horne. Commercial

**Colin Tucker** 

0411 534 023