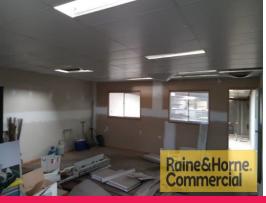

## 150sqm Industrial Unit with Great Signage and Exposure

This modern tilt panel industrial unit is in a popular and well known complex of 12 units.

Features include:

- \* 65sqm (approx.) ground floor office and reception
- \* 85sqm warehouse with skylights and insulation
- \* Easy access to container height roller door
- \* Own amenities kitchenette and toilet
- \* Additional 105sqm mezzanine office and storage
- \* Great signage and exposure to Redland Bay Road