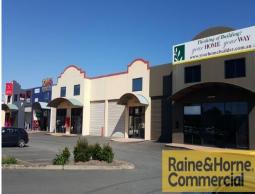

## Raine&Horne. Commercial

3/72 Redland Bay Road, Capalaba QLD 4157

## 150sqm Industrial Unit with Great Signage and Exposure

This modern tilt panel industrial unit is in a popular and well known complex of 12 units.

Features include:

- \* 65sqm (approx.) ground floor office and reception
- \* 85sqm warehouse with skylights and insulation
- \* Easy access to container height roller door
- \* Own amenities kitchenette and toilet
- \* Additional 105sqm mezzanine office and storage
- \* Great signage and exposure to Redland Bay Road