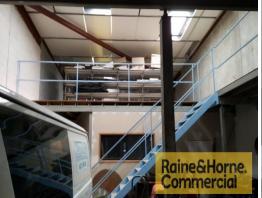

## 150sqm Industrial Unit with Great Signage and Exposure

This modern tilt panel industrial unit is in a popular and well known complex of 12 units.

Features include:

- \* 65sqm (approx.) ground floor office and reception
- \* 85sqm warehouse with skylights and insulation
- \* Easy access to container height roller door
- \* Own amenities kitchenette and toilet
- \* Additional 105sqm mezzanine office and storage
- \* Great signage and exposure to Redland Bay Road