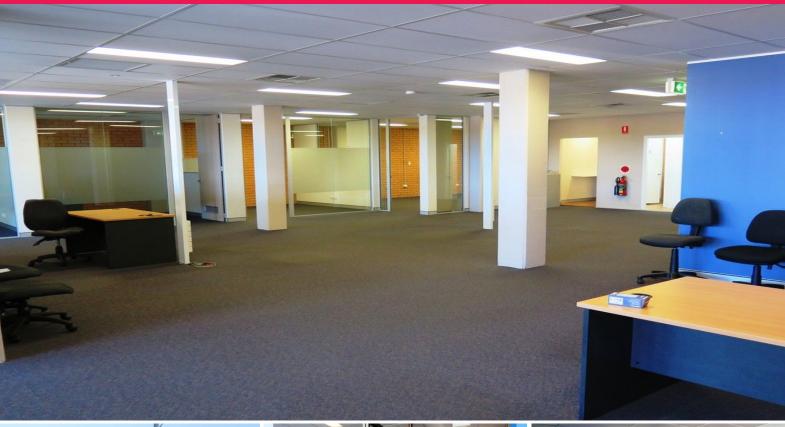

- \*Modern offices with large & open floor plan.
- \*Ground floor ambulant access front & rear.
- \*Multiple work areas, board rooms & 160m2 training room.
- \*Basement carpark 280m2 approx.
- \*Ground level 300m2 app

Offices

FOR LEASE

600sqm

Raine&Horne. Commercial