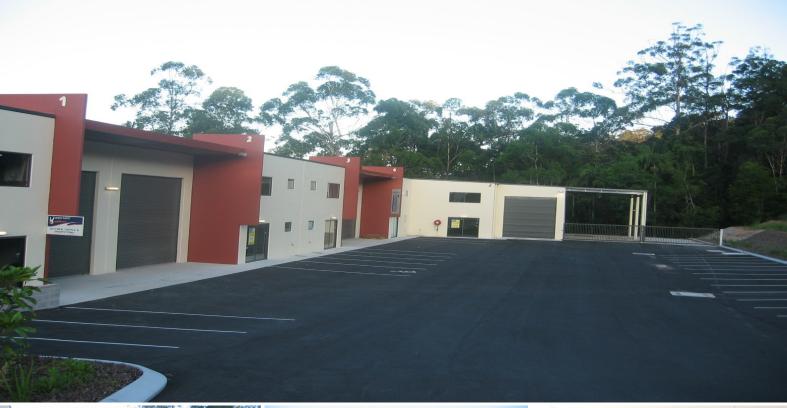

## 231sq m Concrete Warehouse Kunda Park

- Quality tilt up industrial unit available immediately
- Located in popular and very secure area of Kunda Park Industrial Estate
- Large roller door at front & at rear
- 6 metre approx internal clearance
- 3 phase power
- Office off glass sliding door
- Good ventilation and access
- Great Parking on-site and turning areas for trucks and rigid vehicles etc
- Affordable outgoings no Body Corporate, approx. \$3500 per annum
- Available now, North Shore panel & Paint relocating back into Unit 2 in same complex