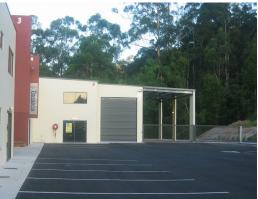

## 231sq m Concrete Warehouse Kunda Park

- Quality tilt up industrial unit available immediately
- Located in popular and very secure area of Kunda Park Industrial Estate
- Large roller door at front & at rear
- 6 metre approx internal clearance
- 3 phase power
- Office off glass sliding door
- Good ventilation and access
- Great Parking on-site and turning areas for trucks and rigid vehicles etc
- Affordable outgoings no Body Corporate, approx. \$3500 per annum
- Available now, North Shore panel & Paint relocating back into Unit 2 in same complex