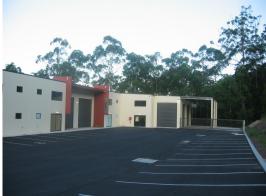

## 231sq m Concrete Warehouse Kunda Park

- Quality tilt up industrial unit available immediately
- Located in popular and very secure area of Kunda Park Industrial Estate
- Large roller door at front & at rear
- 6 metre approx internal clearance
- 3 phase power
- Office off glass sliding door
- Good ventilation and access
- Great Parking on-site and turning areas for trucks and rigid vehicles etc
- Affordable outgoings no Body Corporate, approx. \$3500 per annum
- Available now, North Shore panel & Paint relocating back into Unit 2 in same complex